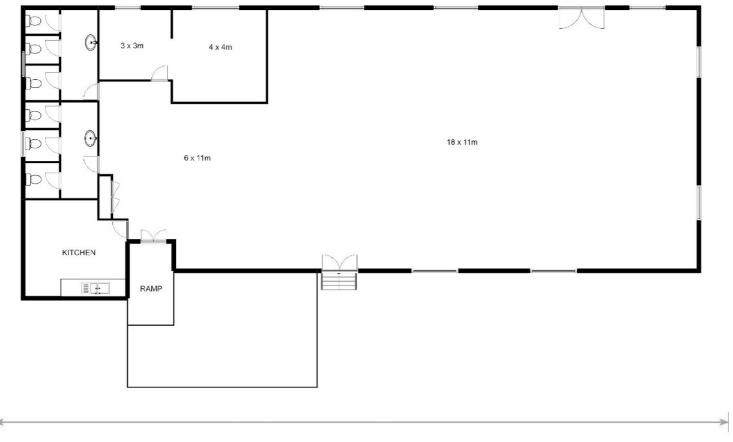

## 2 BED | 2 BATH | 0 CAR

PRICE:

\$400,000 - \$440,000

**OPEN FOR INSPECTION:** 

N/A

Craig Bellamy 0412080287 craigbellamy@atrealty.com.au www.atrealty.com.au

TOTAL: 379 sqm 158 WALLACE STREET, MACKSVILLE

This floor plan is not to scale. Areas and dimensions are approximate and therefore plan should only be used for illustrative purposes.

Disclaimer: Please note this floor plan is for marketing purposes and is to be used as a guide only. All dimensions are estimates only and may not be exact measurements.