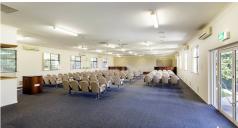

## PLENTY OF POSSIBILITIES..

This is a fantastic site in Macksville that has plenty of potential uses. The large block of 2413 m2 and building has been used for many years by a local church group.

Already setup with a concrete driveway for easy pickup and drop off, plenty of parking and easy ramp access into the building. The potential use could be a day care centre/ Kindy, group home for disability services or redevelopment for a two lot subdivision (STCA).

The very well maintained brick and tile building is set well back on the lot that allows ample area for redevelopment.

This is a fantastic opportunity to acquire a quiet secure property in Macksville, call Craig on 0412 080 287 to inspect.