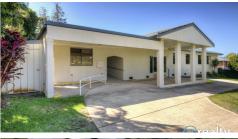

## PLENTY OF POSSIBILITIES..

This is a fantastic site in Macksville that has plenty of potential uses. The large block of 2413 m2 and building has been used for many years by a local church group.

Already setup with a concrete driveway for easy pickup and drop off, plenty of parking and easy ramp access into the building. The potential use could be a day care centre/ Kindy, group home for disability services or redevelopment for a two lot subdivision (STCA).

The very well maintained brick and tile building is set well back on the lot that allows ample area for redevelopment.

This is a fantastic opportunity to acquire a quiet secure property in Macksville, call Craig on 0412 080 287 to inspect.