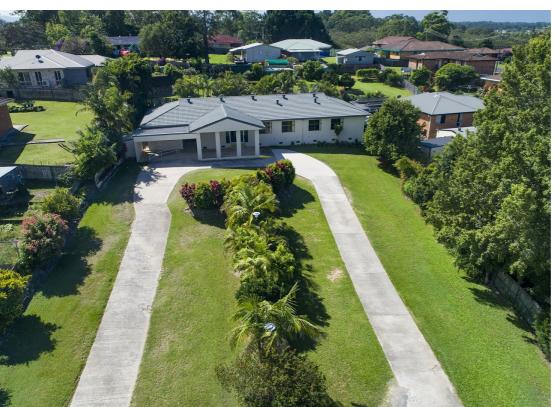

## 158 WALLACE STREET MACKSVILLE

## PLENTY OF POSSIBILITIES..

This is a fantastic site in Macksville that has plenty of potential uses. The large block of 2413 m2 and building has been used for many years by a local church group.

Already setup with a concrete driveway for easy pickup and drop off, plenty of parking and easy ramp access into the building. The potential use could be a day care centre/ Kindy, group home for disability services or redevelopment for a two lot subdivision (STCA).

The very well maintained brick and tile building is set well back on the lot that allows ample area for redevelopment.

This is a fantastic opportunity to acquire a quiet secure property in Macksville, call Craig on 0412 080 287 to inspect.