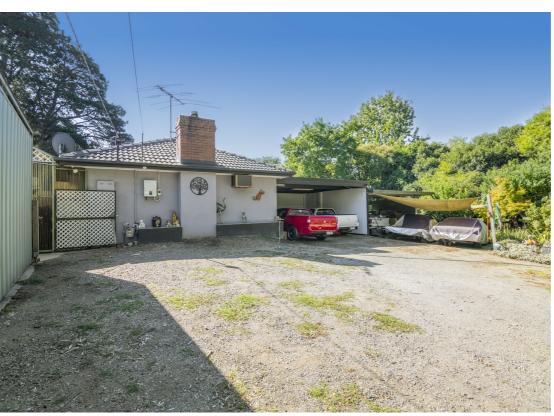

## ROOM FOR THE WHOLE FAMILY

Set on an approx. half acre block and located only a short drive to town you'll discover this great family home offering plenty of room to accommodate the whole family. Outside is a huge 9 x 6 shed offering plenty of space for a workshop plus secure car parking. There's well established gardens with veggie patch, water feature and chook run plus a generous fully tiled outdoor undercover area perfect for entertaining guests.

- Three bedrooms (two with BIRs)
- Updated family bathroom
- Solid fuel heating plus evaporative cooling
- Ceiling fans plus panel heaters
- Fully restored tiled roof
- Chromagen heat pump hot water service
- 12 panel 4.2Kw solar
- 14m x 5m undercover entertainment area
- 9m x 6m shed on concrete slab and powered
- Great set up for a trades person
- 2 double carports
- Victorian Ash kitchen with Redgum benchtop
- 900mm electric oven with gas cooktop
- All set on an approx. half acre (1968m2) block
- Inspections by appointment only