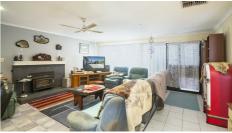

- Three bedrooms (two with BIRs)
- Updated family bathroom
- Solid fuel heating plus evaporative cooling
- Ceiling fans plus panel heaters
- Fully restored tiled roof
- Chromagen heat pump hot water service
- 12 panel 4.2Kw solar
- 14m x 5m undercover entertainment area
- 9m x 6m shed on concrete slab and powered
- Great set up for a trades person
- 2 double carports
- Victorian Ash kitchen with Redgum benchtop
- 900mm electric oven with gas cooktop
- All set on an approx. half acre (1968m2) block
- Inspections by appointment only