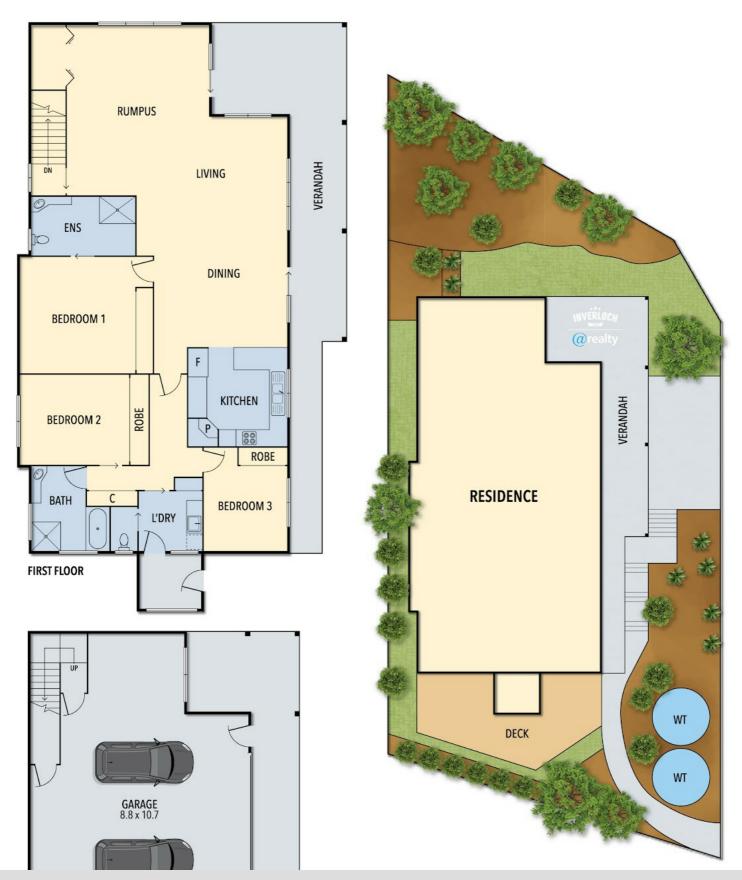

This extremely well constructed family home offers up 256sqm of space on it's elevated low maintenance block of 574sqm. Great design elements are everywhere you look, and we think you'll love the extra height and enormous garage and work shop that forms the entire ground floor of the property with tons of room to store a boat and caravan securely, not to mention all the other toys you'll be shopping for your new coastal lifestyle!

The practical floor plan has been designed to maximize those spectacular views! If you are a keen photographer, you could create some amazing work here without setting foot off of the wrap around timber decked balcony. Front and rear decks provide for plenty of entertaining space and you'll enjoy a large open plan living and dining area, linked to the well designed kitchen with tons of storage, pantry and some clever design touches.

## 157 LEES ROAD VENUS BAY VIC

Disclaimer: Please note this floor plan is for marketing purposes and is to be used as a guide only. All dimensions are estimates only and may not be exact measurements.

**GROUND FLOOR**