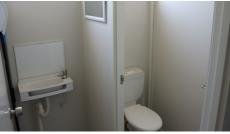

#### ONE UNIT AVAILABLE

- \* 105m2 commercial space
- \* Central CBD flood free location
- \* Would suit many business opportunities
- \* Open plan area with 36m2 mezzanine floor
- \* Loading bay with roller door
- \* Second roller door for rear access to unit
- \* Kitchenette and toilet

This 105m2 unit is in a central CDB flood free location within a busy complex. This unit would make a great workshop or storage for a retail or other business. It has 2 roller doors (one is part of the loading dock, the other is rear access into the building). There is also a 36m2 mezzanine floor accessed either by forklift or stairs. Also has a kitchenette and toilet.