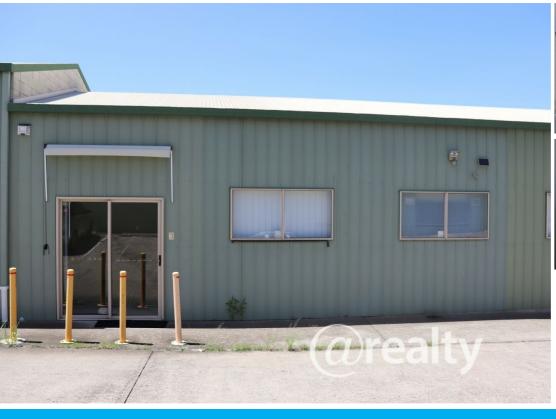

#### ONE UNIT AVAILABLE

- \* 105m2 commercial space
- \* Central CBD flood free location
- \* Would suit many business opportunities
- \* Open plan area with 36m2 mezzanine floor
- \* Loading bay with roller door
- \* Second roller door for rear access to unit
- \* Kitchenette and toilet

This 105m2 unit is in a central CDB flood free location within a busy complex. This unit would make a great workshop or storage for a retail or other business. It has 2 roller doors (one is part of the loading dock, the other is rear access into the building). There is also a 36m2 mezzanine floor accessed either by forklift or stairs. Also has a kitchenette and toilet.