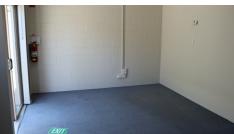

#### ONE UNIT AVAILABLE

- \* 105m2 commercial space
- \* Central CBD flood free location
- \* Would suit many business opportunities
- \* Open plan area with 36m2 mezzanine floor
- \* Loading bay with roller door
- \* Second roller door for rear access to unit
- \* Kitchenette and toilet

This 105m2 unit is in a central CDB flood free location within a busy complex. This unit would make a great workshop or storage for a retail or other business. It has 2 roller doors (one is part of the loading dock, the other is rear access into the building). There is also a 36m2 mezzanine floor accessed either by forklift or stairs. Also has a kitchenette and toilet.