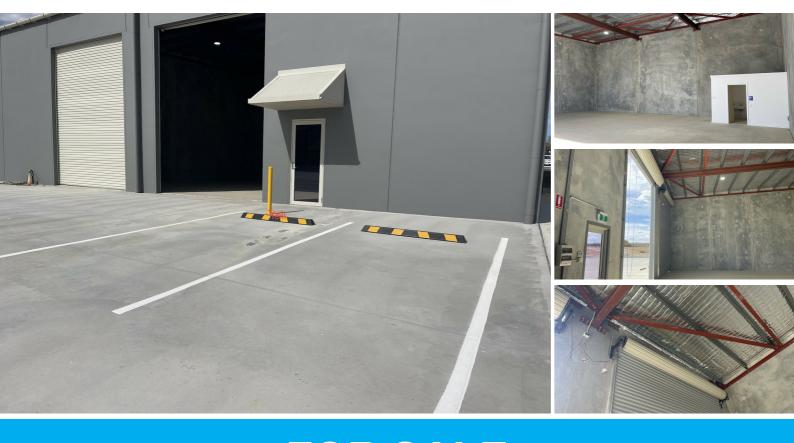

## NEW INDUSTRIAL FACTORY UNIT AT KELSO NSW

FOR SALE

UNIT 2, 5A MICHIGAN RD KELSO NSW 2795

Only one unit left of the 5 unit complex.

For Sale \$500,000 plus gst if applicable.

Many industrial units in the Bathurst region have poor accessibility and no parking. This complex is unique as it has great accessibility including a truck turning circle in front of the units, 2 allocated carparks per unit, guest parking x 6, a truck loading bay, disabled parking plus ample streetside parking. The occupation certificate was only issued Sept 2023, so this complex is brand new.

The unit includes but is not limited to:

SIZE 218 m2

ZONING IN1, INDUSTRIAL.

CONSTRUCTION

Concrete tilt slab construction with insulated colorbond roof. Plate glass office door with canopy.

TWO AUTOMATIC 5m ROLLER DOORS

**ROOF HEIGHT** 

6m high. This enables a mezzanine level to be added or a double enclosed office to be added to the unit.

ENTRANCE DOOR