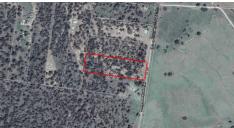

## THE PERFECT RURAL LIFESTYLE BLOCK..... \$63,000

This block is located 30 mins drive from Kingaroy in a pleasant Acreage estate known as Runnymede. The block has a slight slope, is lightly treed and has spectacular views out over open farm land which is located just across the road. If peace & quiet is what you are chasing Then this block is well worth a look. The block measures 2.03ha with power at the front fence and a small dam towards the rear. To find out more please contact Troy Schultz on Ph 0422225135.