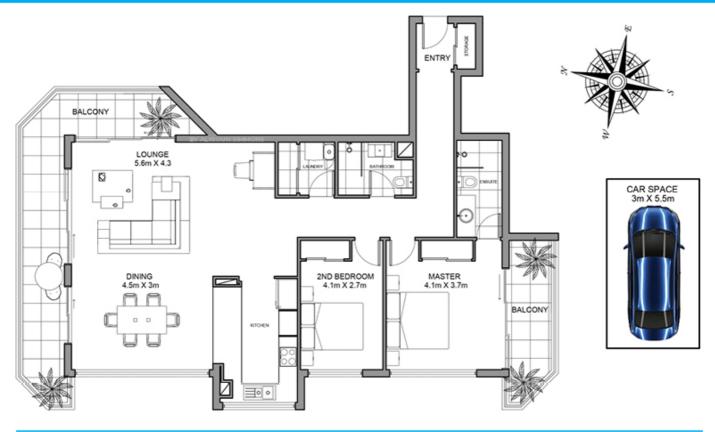

- \* 2 Large bedrooms with ceiling fans
- \* Main bedroom with ensuite and private balcony
- \* Open plan, air-conditioned living area with wrap-around balcony providing an abundance of natural light
- \* Stylish kitchen with stone bench tops and ample storage
- \* North & East facing balconies overlooking amenities with ocean views
- Bathrooms with floor to ceiling tiles and quality fixtures
- \* Separate Laundry with storage
- \* Secure basement car space
- \* Functional layout with 116m2 Internal, 23m2 Balconies, 17m2 Car Space
- \* Access to high speed internet
- \* Expected permanent rental return \$720 \$750 per week
- \* Strata Fees \$2917 per qtr. Rates \$385 per qtr. Water \$330 per qtr

## 2D/1 ALBERT AVE, BROADBEACH 4218

Dimensions are approximate. Floor plan is intended as a guide only. No representation or warranties of any nature are given or intended. Any person using this information should rely on their own inquiries.

Disclaimer: Please note this floor plan is for marketing purposes and is to be used as a guide only. All dimensions are estimates only and may not be exact measurements.