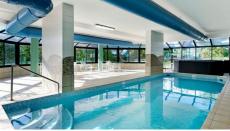

#### THE COMPLEX & POSITION

- \* 3 heated swimming pools, 3 spas, 2 floodlit tennis courts and a fully equipped gym.
- \* Directly Opposite patrolled surf beach and parkland
- \* Pacific Fair Shopping Centre, Star Casino & Gold Coast Convention Centre less than 1km away
- \* 2 minutes to the G-Link Light Rail providing easy access to and Private hospitals & Griffith University