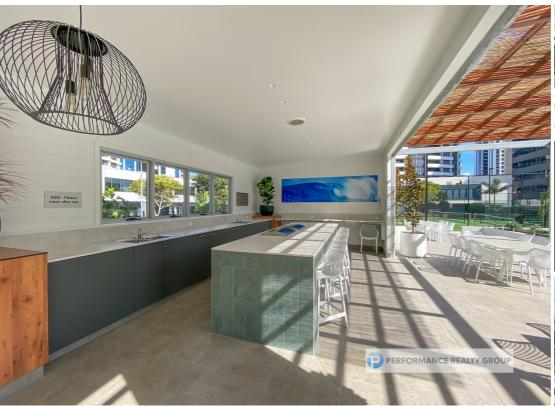

- \* 2 Large bedrooms with ceiling fans
- \* Main bedroom with ensuite and private balcony
- \* Open plan, air-conditioned living area with wrap-around balcony providing an abundance of natural light
- \* Stylish kitchen with stone bench tops and ample storage
- \* North & East facing balconies overlooking amenities with ocean views
- Bathrooms with floor to ceiling tiles and quality fixtures
- \* Separate Laundry with storage
- \* Secure basement car space
- \* Functional layout with 116m2 Internal, 23m2 Balconies, 17m2 Car Space
- \* Access to high speed internet
- \* Expected permanent rental return \$720 \$750 per week
- \* Strata Fees \$2917 per qtr. Rates \$385 per qtr. Water \$330 per qtr