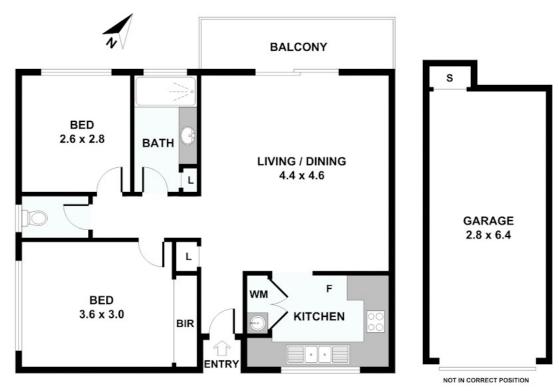

Two bedrooms, master is spacious with good wardrobe space, a tidy bathroom with separate toilet, large single garage with lockable storage room.

Bathroom is all renovated and the unit is fully freshly painted from inside New gas cook top installed in the kitchen.

## 10/138 Clarence Road, Indooroopilly

TOTAL INTERNAL AREA APPROX: 80 m²

www.atrealty.com.au

Disclaimer: Please note this floor plan is for marketing purposes and is to be used as a guide only. All dimensions are estimates only and may not be exact measurements.