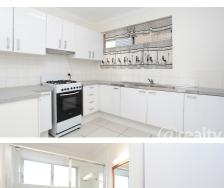

#### MUST BE SOLD

Must be sold - Sellers will consider ALL offers on this very neat Unit in a central location close to everything Indooroopilly has to offer!

Large open plan lounge and dining room adjoins the functional kitchen with laundry nook, breezy covered balcony enjoying a leafy N/East outlook.

Two bedrooms, master is spacious with good wardrobe space, a tidy bathroom with separate toilet, large single garage with lockable storage room.

Bathroom is all renovated and the unit is fully freshly painted from inside New gas cook top installed in the kitchen.