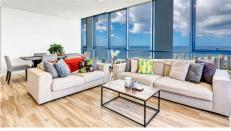

## STUNNING VIEWS FROM THE 52ND FLOOR! **VACANT & READY TO MOVE INTO**

Located in the highly sought after 'Sundale' building, soaring high in the sky, is this stunning South/West facing apartment you won't want to miss. Soak up breathtaking, uninterrupted views of the Pacific Ocean, Broadwater, Surfers Paradise skyline and Gold Coast hinterland. This rarely available floor plan features 3 large bedrooms (all with spectacular views), plus a study nook, large ensuite with his and her vanities and ducted air-conditioning throughout, with the option of including a full luxury furniture package. Sundale offers world class, resort style facilities including indoor and outdoor pools, Spa, Gym, Sauna and a Child Care Centre.

- \* 3 bedroom, 2 bathroom + Study
- \* Master bedroom features private balcony with amazing views and ensuite
- \* Two side by side car spaces + Storage Cage
- \* Floor to ceiling windows with stunning views from the 52nd floor
- \* You will never have to close your blinds so you can take in the view all year round
- \* Ducted air-conditioning throughout
- \* Quality stainless steel appliances
- \* Luxury Furniture Package Negotiable
- \* Southport's tallest residential tower
- \* Very reasonable Body Corporate
- \* Pet Friendly building