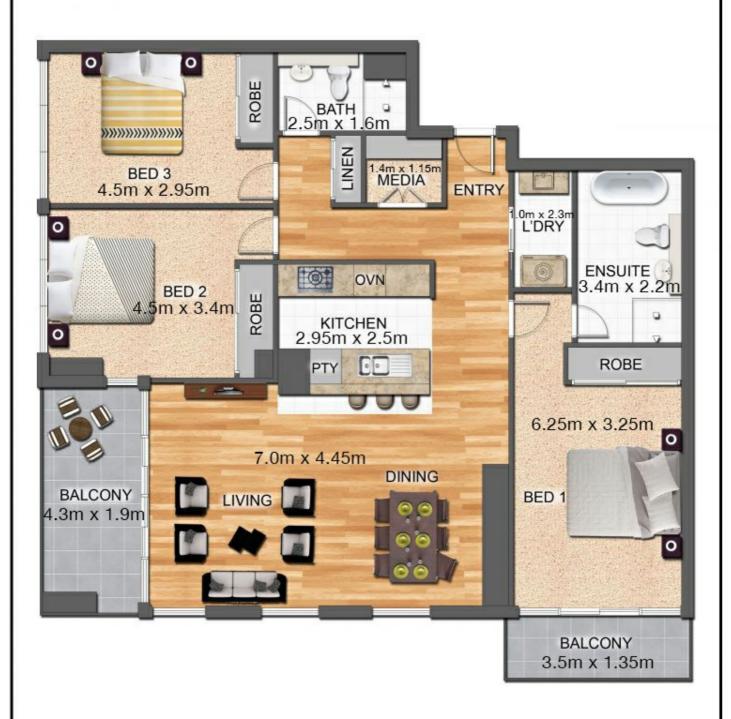

## 5210/2 COMO CRES SOUTHPORT

3 BED | 2 BATH | 2 CAR

**OPEN FOR INSPECTION:** 

- \* 3 bedroom, 2 bathroom + Study
- \* Master bedroom features private balcony with amazing views and ensuite
- \* Two side by side car spaces + Storage Cage
- \* Floor to ceiling windows with stunning views from the 52nd floor
- \* You will never have to close your blinds so you can take in the view all year round
- \* Ducted air-conditioning throughout
- \* Quality stainless steel appliances
- \* Luxury Furniture Package Negotiable
- \* Southport's tallest residential tower
- \* Very reasonable Body Corporate
- \* Pet Friendly building

This Apartment WILL be sold! Call Team Rifet & Kera today to book your own private inspection

Disclaimer: Please note this floor plan is for marketing purposes and is to be used as a guide only. All dimensions are estimates only and may not be exact measurements.

Boxbrownie.com gives no guarantee, warranty or representation as to the accuracy and layout. All enquines must be directed to the agent, vendor or party representing this floor plan.

2 Como Cres, Southport