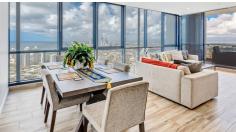

## STUNNING VIEWS FROM THE 52ND FLOOR! **VACANT & READY TO MOVE INTO**

Located in the highly sought after 'Sundale' building, soaring high in the sky, is this stunning South/West facing apartment you won't want to miss. Soak up breathtaking, uninterrupted views of the Pacific Ocean, Broadwater, Surfers Paradise skyline and Gold Coast hinterland. This rarely available floor plan features 3 large bedrooms (all with spectacular views), plus a study nook, large ensuite with his and her vanities and ducted air-conditioning throughout, with the option of including a full luxury furniture package. Sundale offers world class, resort style facilities including indoor and outdoor pools, Spa, Gym, Sauna and a Child Care Centre.

- \* 3 bedroom, 2 bathroom + Study
- \* Master bedroom features private balcony with amazing views and ensuite
- \* Two side by side car spaces + Storage Cage
- \* Floor to ceiling windows with stunning views from the 52nd floor
- \* You will never have to close your blinds so you can take in the view all year round
- \* Ducted air-conditioning throughout
- \* Quality stainless steel appliances
- \* Luxury Furniture Package Negotiable
- \* Southport's tallest residential tower
- \* Very reasonable Body Corporate
- \* Pet Friendly building