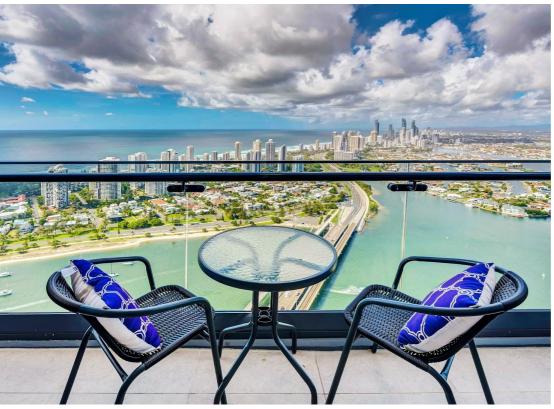

## STUNNING VIEWS FROM THE 52ND FLOOR! **VACANT & READY TO MOVE INTO**

Located in the highly sought after 'Sundale' building, soaring high in the sky, is this stunning South/West facing apartment you won't want to miss. Soak up breathtaking, uninterrupted views of the Pacific Ocean, Broadwater, Surfers Paradise skyline and Gold Coast hinterland. This rarely available floor plan features 3 large bedrooms (all with spectacular views), plus a study nook, large ensuite with his and her vanities and ducted air-conditioning throughout, with the option of including a full luxury furniture package. Sundale offers world class, resort style facilities including indoor and outdoor pools, Spa, Gym, Sauna and a Child Care Centre.

- \* 3 bedroom, 2 bathroom + Study
- \* Master bedroom features private balcony with amazing views and ensuite
- \* Two side by side car spaces + Storage Cage
- \* Floor to ceiling windows with stunning views from the 52nd floor
- \* You will never have to close your blinds so you can take in the view all year round
- \* Ducted air-conditioning throughout
- \* Quality stainless steel appliances
- \* Luxury Furniture Package Negotiable
- \* Southport's tallest residential tower
- \* Very reasonable Body Corporate
- \* Pet Friendly building