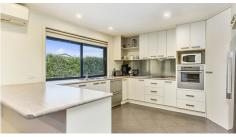

OPEN KITCHEN MEALS FAMILY AREA IS OPEN AND SPACIOUS, GREAT FOR THE WHOLE FAMILY TO RELAX, AND INCLUDES A COMPUTER HUB, OFFICE AREA,

HIGH 2.7 M CEILING THROUGHOUT THE HOME, ALSO GIVES YOU THE FEEL OF SPACE AND THE HOME IS COMPLEMENTED BY SLIT SYSTEM AIR-CONDITIONING, SLOW COMBUSTION HEATING, AND UNDER FLOOR ELECTRIC HEATING, KEEPING THE HOME THE RIGHT TEMPERATURE ALL YEAR ROUND.