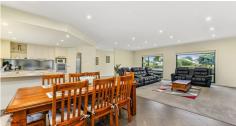

OPEN KITCHEN MEALS FAMILY AREA IS OPEN AND SPACIOUS, GREAT FOR THE WHOLE FAMILY TO RELAX, AND INCLUDES A COMPUTER HUB, OFFICE AREA,

HIGH 2.7 M CEILING THROUGHOUT THE HOME, ALSO GIVES YOU THE FEEL OF SPACE AND THE HOME IS COMPLEMENTED BY SLIT SYSTEM AIR-CONDITIONING, SLOW COMBUSTION HEATING, AND UNDER FLOOR ELECTRIC HEATING, KEEPING THE HOME THE RIGHT TEMPERATURE ALL YEAR ROUND.