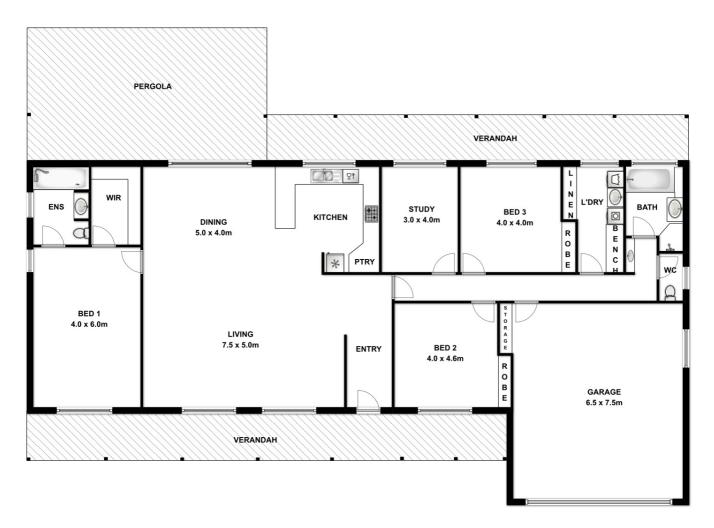

LARGE BEST DESCRIBES THE FEATURES OF THIS HOME AS ALL BEDROOMS ARE DOUBLE SIZE AND THE MASTER HAVING EXTRA NURSERY OR PARENTS CASUAL LIVING AREA.

THE MAIN BEDROOM HAS WALK IN ROBE AND EN SUITE WITH 2 OTHER BEDROOMS BUILT IN ROBES.

OPEN KITCHEN MEALS FAMILY AREA IS OPEN AND SPACIOUS, GREAT FOR THE WHOLE FAMILY TO RELAX, AND INCLUDES A COMPUTER HUB, OFFICE AREA,

HIGH 2.7 M CEILING THROUGHOUT THE HOME, ALSO GIVES YOU THE FEEL OF SPACE AND THE HOME IS COMPLEMENTED BY SLIT SYSTEM AIR-CONDITIONING, SLOW COMBUSTION HEATING, AND UNDER FLOOR ELECTRIC HEATING, KEEPING THE HOME THE RIGHT TEMPERATURE ALL YEAR ROUND.

SLIDING DOORS FROM THE FAMILY AREA LEAD TO ENCLOSED ALFRESCO AREA WITH CUSTOM MADE ZIP TRACK BLINDS, IDEAL FOR ENTERTAINING ALL YEAR ROUND. A SECOND PATIO AREA, LOOKS TO THE ESTABLISHED BACKYARD, WHICH INCLUDES 7 M X 12 M COLOR BOND GARAGE, GREAT FOR BOATS CARAVAN AND WORKSHOP. EXTRAS INCLUDE 44,500 LITRES OF RAIN WATER, 16 PANEL 3 KW SOLAR SYSTEM, DOUBLE GARAGE UMR WITH INSIDE ACCESS, NEW LED LIGHTING, MODERN HOME FINISHES AND CLASSY TILED WET AREAS INCLUDES 3 WAY BATHROOM AND LARGE LAUNDRY WITH HEAPS OF CUPBOARDS.

## 4 BED | 2 BATH | 0 CAR

PRICE:

\$465,000

**OPEN FOR INSPECTION:** 

N/A

Peter Dempsey 0418854393 peterdempsey@atrealty.com.au peterdempseyatrealty.com

RLA: 269823

This drawing is for illustration purpose only. All measurements are approximate only and information intended to be relied upon should be independently verified.

Disclaimer: Please note this floor plan is for marketing purposes and is to be used as a guide only. All dimensions are estimates only and may not be exact measurements.