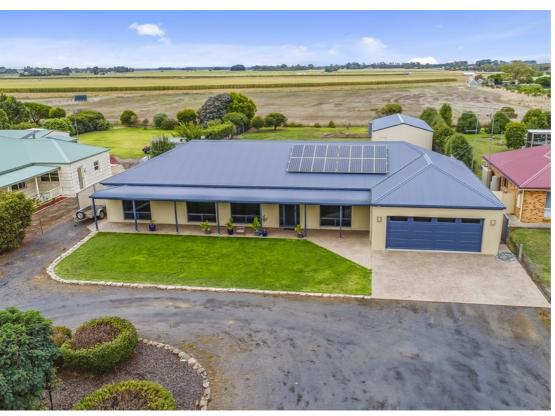

## **COUNTRY HOME**

ENJOY THE COUNTRY LIFE IN THIS BEAUTIFUL HOME LOCATED IN THE POPULAR YAHL DISTRICT. ON 3,182 SQ/M ALLOTMENT.

LOCATED CLOSE TO YAHL PRIMARY, AND A SHORT DRIVE TO MT GAMBIER , MAKES THIS HOME HAVE THE BEST OF BOTH WORLDS.

SLIDING DOORS FROM THE FAMILY AREA LEAD TO ENCLOSED ALFRESCO AREA WITH CUSTOM MADE ZIP TRACK BLINDS, IDEAL FOR ENTERTAINING ALL YEAR ROUND. A SECOND PATIO AREA, LOOKS TO THE ESTABLISHED BACKYARD, WHICH INCLUDES 7 M X 12 M COLOR BOND GARAGE, GREAT FOR BOATS CARAVAN AND WORKSHOP. EXTRAS INCLUDE 44,500 LITRES OF RAIN WATER, 16 PANEL 3 KW SOLAR SYSTEM, DOUBLE GARAGE UMR WITH INSIDE ACCESS, NEW LED LIGHTING, MODERN HOME FINISHES AND CLASSY TILED WET AREAS INCLUDES 3 WAY BATHROOM AND LARGE LAUNDRY WITH HEAPS OF CUPBOARDS.