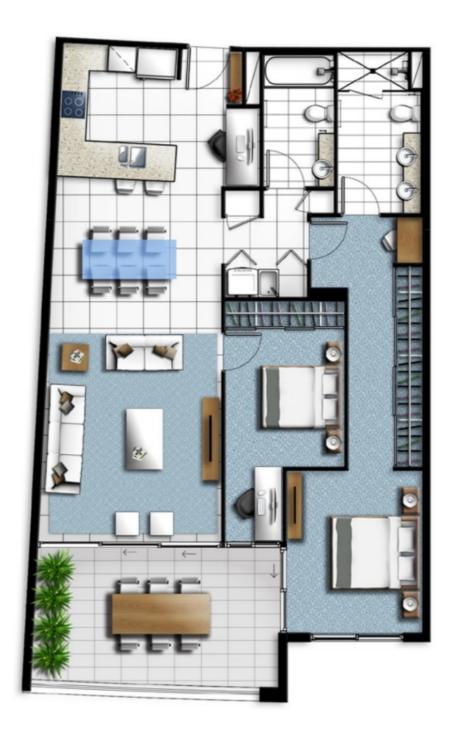

### **UNIT A**

Internal 102m<sup>2</sup> External 17m<sup>2</sup> - 30m<sup>2</sup> 119m<sup>2</sup> - 132m<sup>2</sup> Total

FLOOR LOCATION

Disclaimer: Please note this floor plan is for marketing purposes and is to be used as a guide only. All dimensions are estimates only and may not be exact measurements.