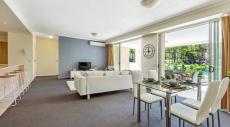

'The Cape' apartment has been designed with a contemporary indoor living space that seamlessly connects to the outdoors. Light filled and open plan, the living area is perfect for relaxing. The functional kitchen has been designed with a large island bench which flows into the large living area which is complimented by sliding stacker doors leading to a large undercover alfresco area, gardens, and private entry.

'The Cape' is complete with an expansive gym and beautifully designed and positioned resort style pool, a sanctuary for residents to congregate with family or friends to relax in the luxurious surroundings.