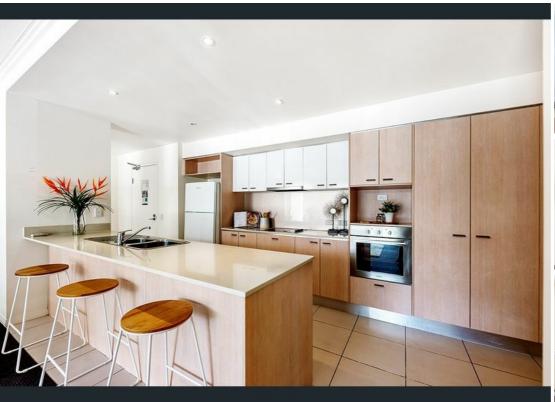

'The Cape' apartment has been designed with a contemporary indoor living space that seamlessly connects to the outdoors. Light filled and open plan, the living area is perfect for relaxing. The functional kitchen has been designed with a large island bench which flows into the large living area which is complimented by sliding stacker doors leading to a large undercover alfresco area, gardens, and private entry.