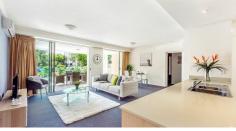

'The Cape' apartment has been designed with a contemporary indoor living space that seamlessly connects to the outdoors. Light filled and open plan, the living area is perfect for relaxing. The functional kitchen has been designed with a large island bench which flows into the large living area which is complimented by sliding stacker doors leading to a large undercover alfresco area, gardens, and private entry.