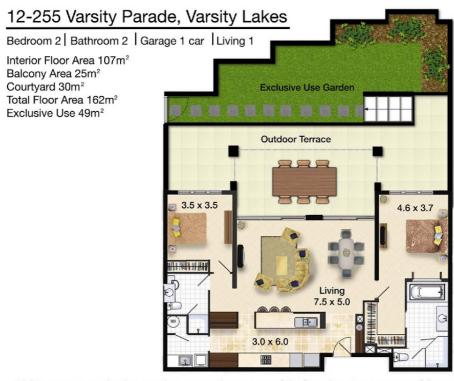

## 12/255 VARSITY PARADE VARSITY LAKES

Whilst every attempt has been made to ensure the accuracy of the floor plan. Measurements of doors, windows rooms and any other items are approximate and no responsibility is taken for any error, omission or misstatement. This plan is for illustrative purposes only and should be used as such by any prospective purchaser.

Disclaimer: Please note this floor plan is for marketing purposes and is to be used as a guide only. All dimensions are estimates only and may not be exact measurements.