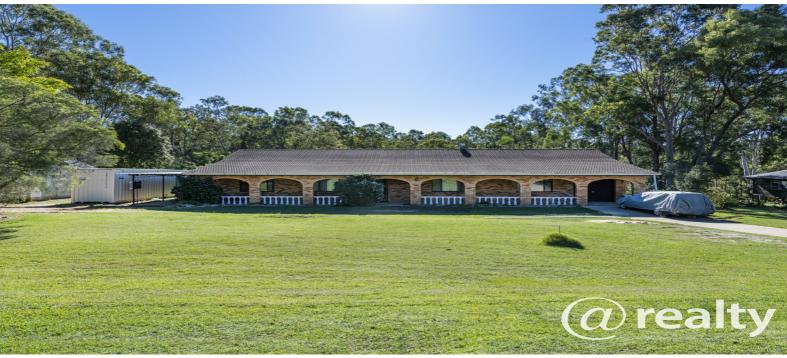

#### **KEY BENEFITS:**

- \* A large 2.56 acre (approx.) allotment that gently slopes at the rear leading down to a lotus lilly lined dam/natural watercourse.
- \* A dependable lowset brick and tile design on a level building envelope with 8.6ft ceilings, massive rooms and an interchangeable floor plan.
- \* A double lock-up garage, tandem carport, full length internal garage, a timber double carport at the rear and 3-phase power.
- \* Three large bedrooms surround the master bathroom at one end of the home with a huge rumpus room with ensuite bathroom towards the other end. The rumpus room is large enough to split into 2 rooms if desired. In the marketing I am going to call the rumpus room a 4th bedroom as it has acted as an independent guest retreat in the past. The laundry doubles as a 3rd bathroom!
- \* A massive living room that spills around to a dining space large enough for the grandest of autherings. The original phone-room is still in place and could be walled off to become a study if