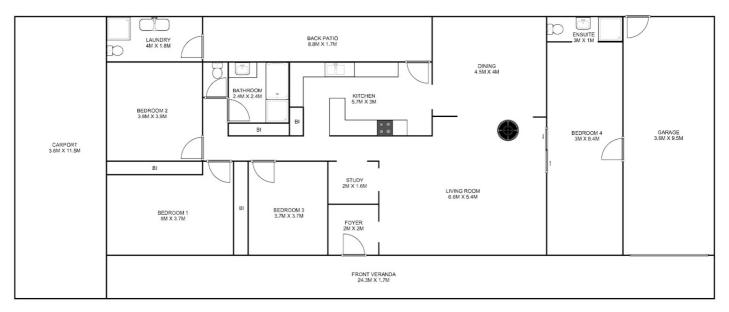

#### **KEY BENEFITS:**

- \* A large 2.56 acre (approx.) allotment that gently slopes at the rear leading down to a lotus lilly lined dam/natural watercourse.
- \* A dependable lowset brick and tile design on a level building envelope with 8.6ft ceilings, massive rooms and an interchangeable floor plan.
- \* A double lock-up garage, tandem carport, full length internal garage, a timber double carport at the rear and 3-phase power.
- \* Three large bedrooms surround the master bathroom at one end of the home with a huge rumpus room with ensuite bathroom towards the other end. The rumpus room is large enough to split into 2 rooms if desired. In the marketing I am going to call the rumpus room a 4th bedroom as it has acted as an independent guest retreat in the past. The laundry doubles as a 3rd bathroom!
- \* A massive living room that spills around to a dining space large enough for the grandest of autherings. The original phone-room is still in place and could be walled off to become a study if

### 24 Mulligan Drive Waterview Heights

INCLUDES
DOUBLE SHED 6M X 7M

ALL MEASUREMENTS ARE APPROXIMATE