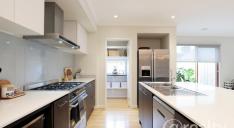

#### STUNNING READY TO MOVE INTO

This stunning home you will fall in love with is located in the heart of Jubilee. Open plan living, and natural light filled 4 bedroom home is built around a stylish and functional kitchen. An oversized caesar stone island bench, stainless steel appliances and a walk-in pantry. Two separate living areas, one with beautiful timber bi-fold stacker doors and a fresh newly decked alfresco where you can entertain your family and friends all year round.

#### Inclusions and benefits:

- Land size 452m2 approx.
- · Build 4 years.
- Stainless steel kitchen appliances 900mm oven
- Rangehood
- Dishwasher
- · Walk-in pantry
- Timber and aluminium windows
- · Aluminium flyscreens
- · Walk in robe in master bedroom
- Build in robes to bedrooms
- Ensuite caesar stone bench top and double vanity, large shower with niche and separate toilet
- Central bathroom large caesar stone bench top, niche, in-built bath, and oversized mirror
- 2,570mm Ceiling Hight
- Laundry with large extended bench and overhead cupboards
- Fridge water connection point