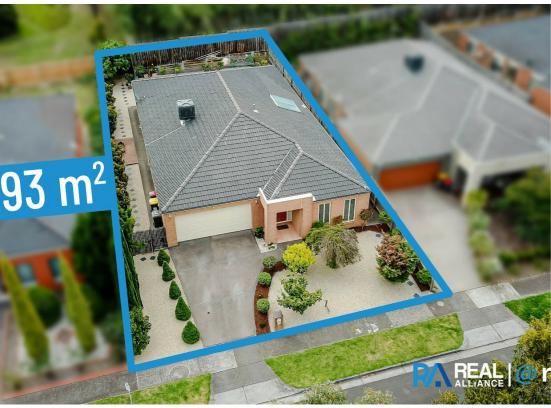

## 230 NORMANBY ROAD **NOTTING HILL**

## INDOOR CONVENIENCE AND OUTDOOR AMBIENCE + PREMIUM LOCATION

Just waiting for the person looking for a perfectly positioned home, this 4-bedroom + study spacious home commands a fortunate owner. If you have always wanted to be in the hub of South East Melbourne's educational and medical precinct - this is your secret haven. This home invites you to relax even if you have been burdened with a stressful day.

Live in the vicinity of Monash University, CSIRO, premier primary and secondary schools, Monash hospital and the upcoming Heart Hospital. With the Monash freeway, Clayton and Huntingdale stations all a mere stone's throw away be spoilt for transport options. This prime location has it all!