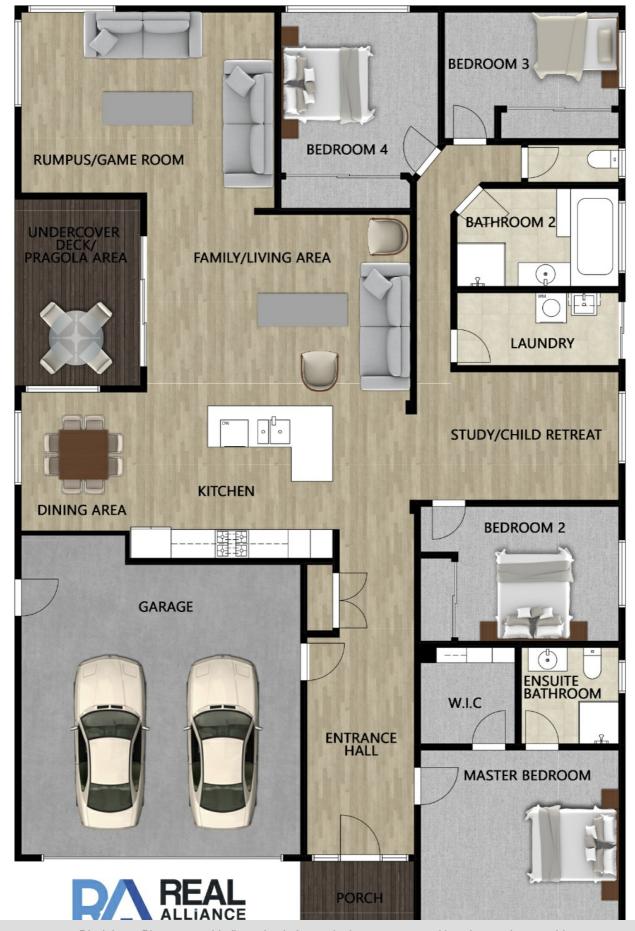

Perfectly positioned adjacent to the Monash University this home has an attractive presence with its palette of elite colours. The master bedroom boasts a spacious shelved walk-in robe and large en suite. A second bathroom is shared by the other well-proportioned rooms. A welcoming tiled hallway leads you to the spacious combined multiple living and dining areas spreads on well thought open plan living. The light-filled kitchen has a well-appointed island bench, quality appliances and 900mm stovetop. Relish the added space the rumpus room affords. Low maintenance tiled floors and comfortable carpets run throughout, offset by window furnishings and illuminated spaces.

Beyond the dining expanse, the fully decked undercover alfresco area welcomes the outdoor entertainer with a lush green well-maintained backyard abundant with trees. The immaculate zen garden-like front and back yard garden with the aroma of flowers beckons the mind to yearn for relaxation after a busy day. With intercom buzzer, double garage, ducted heating and spacious laundry, there is convenience galore.

## 4 BED | 2 BATH | 4 CAR

PRICE: Contact Agent

OPEN FOR INSPECTION: N/A

Nandana Peiris 0452611234 nandana@atrealty.com.au Real Alliance

Disclaimer: Please note this floor plan is for marketing purposes and is to be used as a guide only. All dimensions are estimates only and may not be exact measurements.