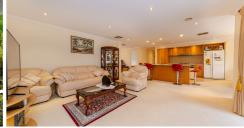

Perfectly positioned adjacent to the Monash University this home has an attractive presence with its palette of elite colours. The master bedroom boasts a spacious shelved walk-in robe and large en suite. A second bathroom is shared by the other well-proportioned rooms. A welcoming tiled hallway leads you to the spacious combined multiple living and dining areas spreads on well thought open plan living. The light-filled kitchen has a well-appointed island bench, quality appliances and 900mm stovetop. Relish the added space the rumpus room affords. Low maintenance tiled floors and comfortable carpets run throughout, offset by window furnishings and illuminated spaces.