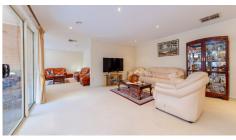

Perfectly positioned adjacent to the Monash University this home has an attractive presence with its palette of elite colours. The master bedroom boasts a spacious shelved walk-in robe and large en suite. A second bathroom is shared by the other well-proportioned rooms. A welcoming tiled hallway leads you to the spacious combined multiple living and dining areas spreads on well thought open plan living. The light-filled kitchen has a well-appointed island bench, quality appliances and 900mm stovetop. Relish the added space the rumpus room affords. Low maintenance tiled floors and comfortable carpets run throughout, offset by window furnishings and illuminated spaces.