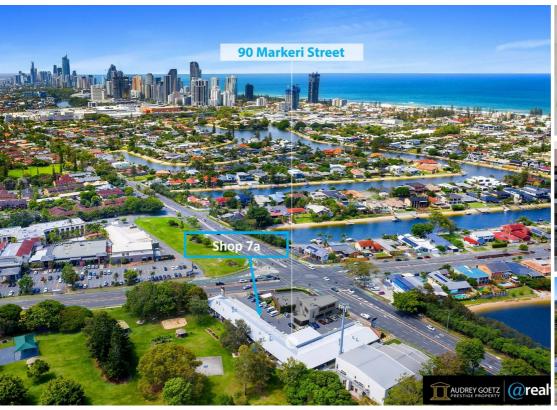

#### 7A/90 MARKERI STREET MERMAID BEACH

# HIGH PROFILE TRENDY & BUSY EATERY/RESTAURANT SPACE AVAILABLE.

The owner is looking for the right passionate and experienced operator to occupy this bright and spacious 75m² space. Located near the busy Yuens Fresh Market Place with high foot traffic. Exposure, traffic and profile is already established here. Trade along trendy and popular eateries like Lucky Boa, Project Tokyo and Urban Woodfire Pizza and other popular eateries with an eclectic mix of fine dining and fast and street food in the busy high profile location of Markeri Food Centre in Mermaid Waters. Lonestar Pub, Quality Hotel and Dan Murphy's Bottle shop are also just across the road!