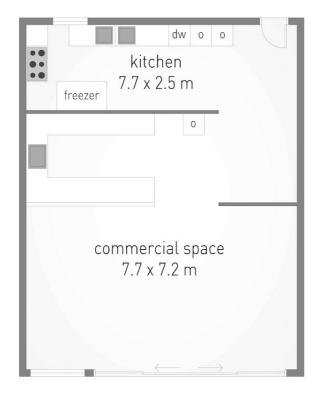

### 7a/90 Markeri Street, Mermaid Waters

floor area: 75 m<sup>2</sup>

Dimensions are approximate. All information contained herein is gathered from sources we believe to be reliable. However we cannot guarantee its accuracy and interested persons should rely on their own enquiries.

Disclaimer: Please note this floor plan is for marketing purposes and is to be used as a guide only. All dimensions are estimates only and may not be exact measurements.