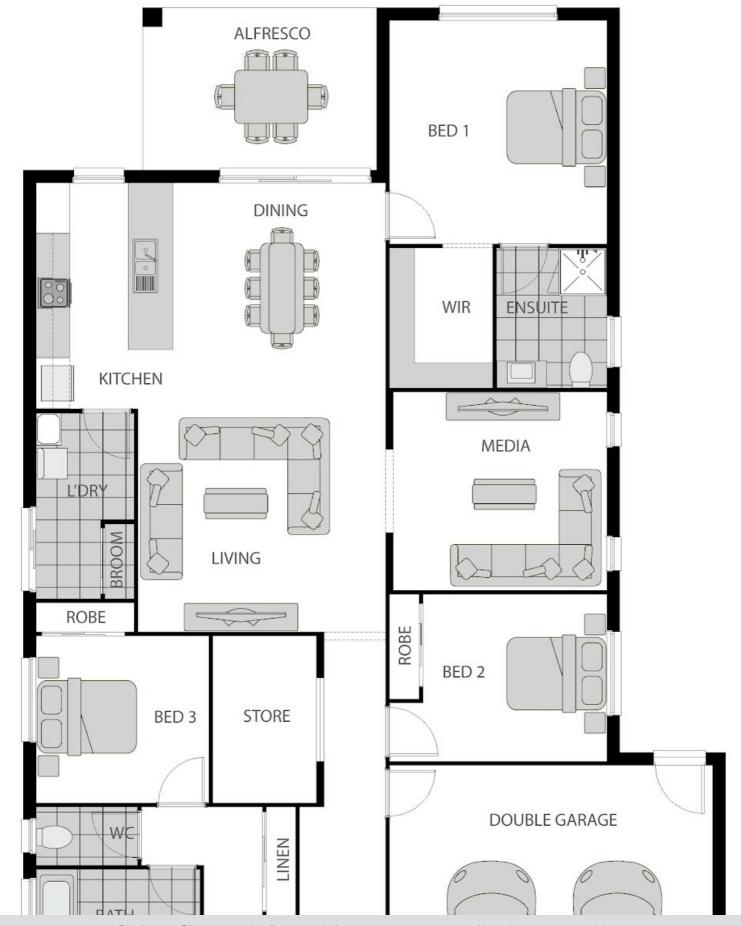

#### Property Description:

Nestled in Wyndham Ridge Estate, this boutique development is ideally positioned just a few minutes away from the charming township of Greta and only 45 minutes to Newcastle by train or car. With Sydney a two-hour drive, this is the perfect opportunity to live the ultimate Hunter Valley lifestyle. Your dream home awaits with 4 bedrooms, 2 bathrooms, double garage plus two living areas and a study nook it's all here for you.

### 4 BED | 2 BATH | 2 CAR

PRICE:

Just Listed

**OPEN FOR INSPECTION:** 

N/A

Vicky Lozano 0402051180 vicky@atrealty.com.au www.atrealty.com.au

Disclaimer: Please note this floor plan is for marketing purposes and is to be used as a guide only. All dimensions are estimates only and may not be exact measurements.