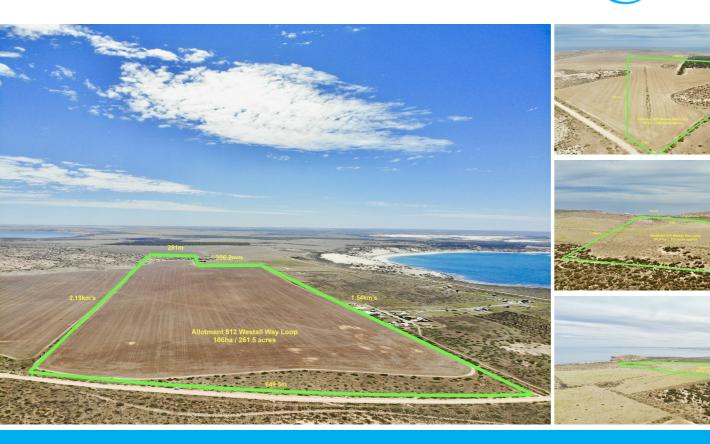

#### LARGE COASTAL "LIFESTYLE" ALLOTMENTS WITH SPECTACULAR SEA VIEWS! WESTALL WAY LOOP, STREAKY BAY

Located just a little over 20 km's from the Streaky Bay township on the rugged Eyre Peninsula coastline, these large coastal allotments offer the ultimate in lifestyle change.

If fishing, surfing and snorkelling are your thing then look no further...... simply relax, unwind and take in the stunning panoramic setting and privacy.

Allotment 812 106.3 hectares \$185,000

Allotment 818 107.4 hectares \$150,000

Allotment 819 **UNDER CONTRACT** 

Allotment 820 118.8 hectares \$140,000

For a personal tour of the land please do not hesitate to contact Travis Barber @ Streaky Bay Realty on 0421 925 005.

RLA 269823