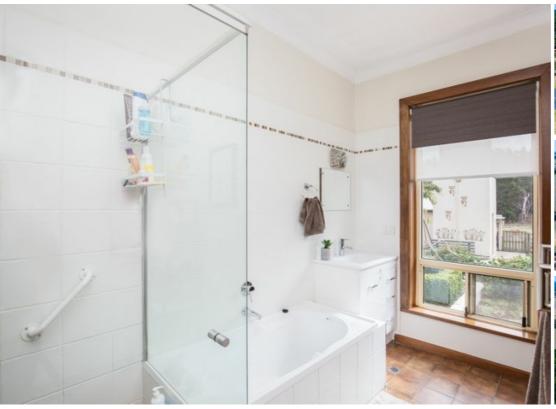

UPGRADED BATHROOM AND KITCHEN INCLUDING DISHWASHER AND LARGE WINDOWS THAT BRING THE OUTSIDE IN.

OUTSIDE IS PERFECTLY SET UP WITH ENCLOSED YARD FOR CHILDREN AND ANIMALS, AND THE EXTRAS INCLUDE, STONE GARAGE, 3 BAY IMPLEMENT SHED TOOL SHED, GARDEN SHED STOCKYARDS, RAIN WATER BORE WATER, ELECTRIC FENCING, WOODLOT, 3.750 WATER HOLDING LICENCE, PLUS LOTS MORE. INSPECTION INVITED.