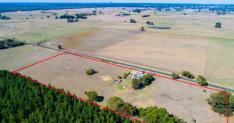

## IDEAL FOR THE HORSE OWNER

CHECK OUT THIS RURAL PROPERTY, SITUATED IN THE POPULAR GLENCOE AREA. 3.75 HECTARES APPROXIMATELY 10 ACRES OF COUNTRY LIVING AND IDEAL FOR THE HORSE LOVER.

WALK IN AND DO NOTHING, AS THIS PROPERTY HAS BEEN LOVELY LOOKED AFTER AND ESTABLISHED, IDEAL FOR THE FAMILY LOOKING FOR THAT PERFECT LIFESTYLE. BEAUTIFULLY PRESENTED 3 BEDROOM STONE HOME WITH SEPARATE FORMAL LOUNGE AND DINING AREAS, POLISHED FLOOR BOARDS FLOW THROUGH THE HOME AND COUPLED WITH ORNATE CEILING ROSES AND CORNICE FEATURES REALLY GIVE THIS HOME A TOUCH OF CHARACTER.