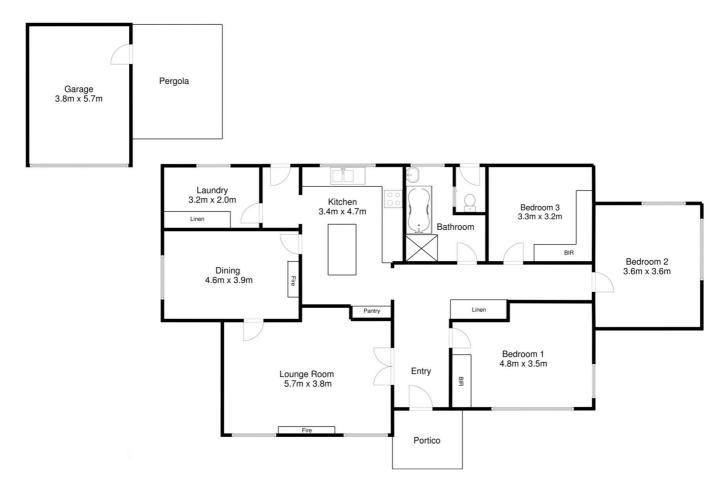

## 3 BED | 1 BATH | 4 CAR

PRICE:

\$335,000

**OPEN FOR INSPECTION:** 

N/A

Peter Dempsey 0418854393 peterdempsey@atrealty.com.au peterdempseyatrealty.com RLA: 269823

Disclaimer: Floor Plan measurements are approximate and are for illustrative purposes only. While we do not doubt the floor plans accuracy, we make no guarantee, warranty or representation as to the accuracy and completeness of the floor plan

Disclaimer: Please note this floor plan is for marketing purposes and is to be used as a guide only. All dimensions are estimates only and may not be exact measurements.