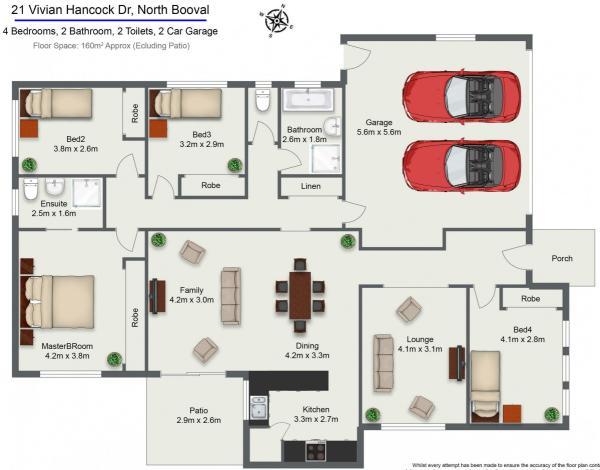

## 4 BED | 2 BATH | 2 CAR

PRICE: \$600,000

OPEN FOR INSPECTION: N/A

Colin Longton 0412514131 colinlongton@atrealty.com.au www.atrealty.com.au

Whilst every attempt has been made to ensure the accuracy of the floor plan contained here, measurements of doors, windows, rooms and any other items are approximate, and no responsibility is taken for any error, omission, or misstatement. This plan is for litusarative purposes only and should be used as such by any prospective tenant or owner. The services, systems and appliances shown have not been tested and no guarantee as to their operability or efficiency can be given.

Disclaimer: Please note this floor plan is for marketing purposes and is to be used as a guide only. All dimensions are estimates only and may not be exact measurements.

Colin Longton 0412514131 colinlongton@atrealty.com.au www.atrealty.com.au