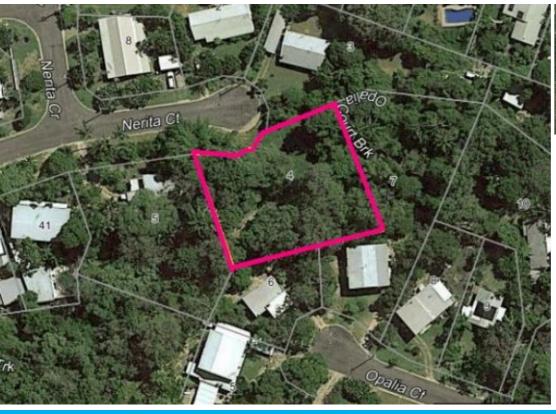

### 4 NERITA COURT NELLY BAY

### YOUR OWN BIT OF PARADISE ON MAGNETIC ISLAND FOR ONLY \$120,000

Imagine living on a quiet tropical Island, surrounded by pristine waters and just minutes away from a major regional city? Here's your chance to have it all, your little piece of paradise to build that weekender or a place to call home.

4 Nerita Court is a quiet, shady little spot nestled among native trees yet just minutes away from the ferry terminal, great fishing spots, cafes, restaurants, school and child care centre. Located on a gentle slope with native trees promises a creative canvas for gardening enthusiasts. A relaxed lifestyle, with abundant wildlife, this is truly a nature-lover's dream property. Call Vicki on 0419 864 037 anytime.

Town water is connected to the block Septic Rates: \$580.34 half year No Covenants No body corp