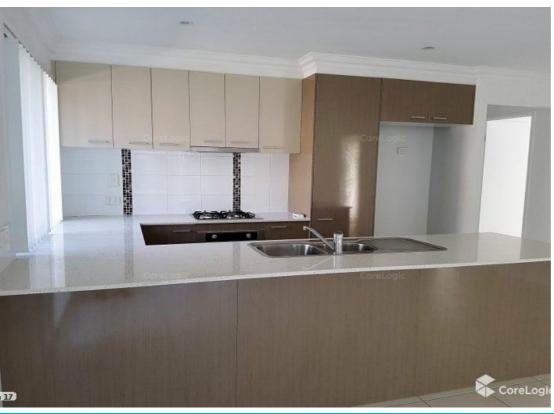

Featuring open plan living zones, easily accessed by the covered outdoor entertaining area. The modern kitchen is complete with stainless appliances including dishwasher, caesarstone benchtops and ample storage.

#### Property features:

- 4 bedrooms all with builtin robes, main with WIR and ensuite .
- Undercover patio area for outdoor entertaining.
- Open plan living and kitchen living areas with Air Conditioner
- Fully equipped kitchen with gas cooktop and stone benches.
- Fully fenced family size backyard
- Automatic double lockup garage
- Fantastic location close to private schools such as Canterbury College, shops, and transport corridors.
- -Currently rented at \$370 per week
- .....This well maintained home is a great addition to any property portfolio. A MUST to inspect.