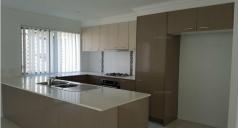

Featuring open plan living zones, easily accessed by the covered outdoor entertaining area. The modern kitchen is complete with stainless appliances including dishwasher, caesarstone benchtops and ample storage.

#### Property features:

- 4 bedrooms all with builtin robes, main with WIR and ensuite .
- Undercover patio area for outdoor entertaining.
- Open plan living and kitchen living areas with Air Conditioner
- Fully equipped kitchen with gas cooktop and stone benches.
- Fully fenced family size backyard
- Automatic double lockup garage
- Fantastic location close to private schools such as Canterbury College, shops, and transport corridors.
- -Currently rented at \$370 per week
- .....This well maintained home is a great addition to any property portfolio. A MUST to inspect.