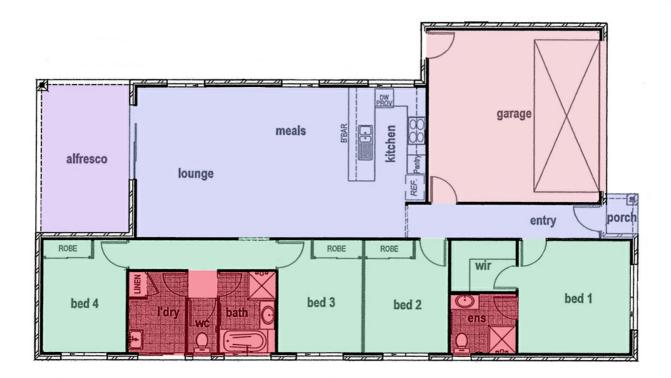

#### Property features:

- 4 bedrooms all with builtin robes, main with WIR and ensuite .
- Undercover patio area for outdoor entertaining.
- Open plan living and kitchen living areas with Air Conditioner
- Fully equipped kitchen with gas cooktop and stone benches.
- Fully fenced family size backyard
- Automatic double lockup garage
- Fantastic location close to private schools such as Canterbury College, shops, and transport corridors.
- -Currently rented at \$370 per week
- .....This well maintained home is a great addition to any property portfolio. A MUST to inspect.

## 4 BED | 2 BATH | 2 CAR

## 14 Parkfront Crs

Note
This plan is an illustration and is to be used as a guide to layout only

Disclaimer: Please note this floor plan is for marketing purposes and is to be used as a guide only. All dimensions are estimates only and may not be exact measurements.