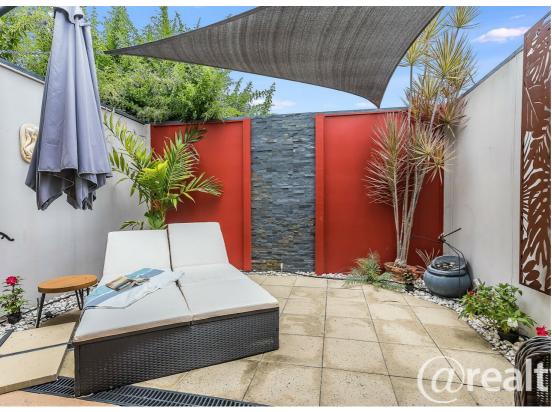

Glass sliding doors open out to a large undercover entertainment area that will see you entertaining family and friends all year round in this private alfresco space. Includes a built in BBQ and access to Bissett Park at the back of the property, and another shaded separate deck space to sit and relax in part of the landscaped surrounds.