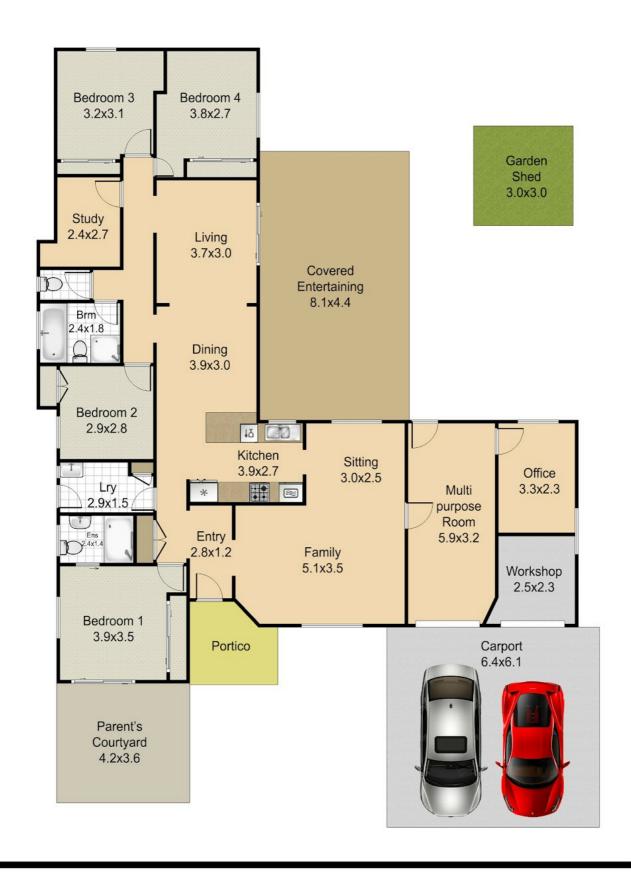

Offering more than what first meets the eye, this home delivers multiple options for living and entertaining, providing you with all the comforts one would desire, including Office, Study, Gym and Workshop just to name a few.

There are four generous sized bedrooms on offer, all with built—in robes. The master suite also boasts an ensuite with its own private courtyard while the additional bedrooms share a family bathroom with separate toilet.

Packed with additional features including:

- Air conditioning and Fans
- 2 dedicated office spaces
- Gym/recreational area
- 4 living areas
- Casual sitting room
- Carpets and wooden flooring
- Roof storage with access ladder

### 4 BED | 2 BATH | 2 CAR

PRICE: Selling Now

OPEN FOR INSPECTION: N/A

Beverley Gibbons 0420807083 beverley.gibbons@atrealty.com.au www.atrealty.com.au

Disclaimer: Please note this floor plan is for marketing purposes and is to be used as a guide only. All dimensions are estimates only and may not be exact measurements.