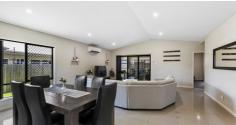

The four-bedroom, two-bathroom layout is light-filled and large with multiple living spaces on offer. You will love to gather in the open-plan kitchen, dining and living area or move through to the separate carpeted lounge room.

Cooking is made easy thanks to the suite of stainless steel Beko European appliances along with the sweeping stone benchtops, glass backsplash, double sink and butler's pantry. From here, you can overlook the living and dining room nestled under a tall pitched ceiling or move outside to the covered entertaining area and child-friendly backyard.