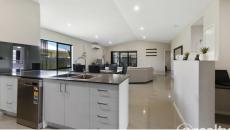

The four-bedroom, two-bathroom layout is light-filled and large with multiple living spaces on offer. You will love to gather in the open-plan kitchen, dining and living area or move through to the separate carpeted lounge room.

Cooking is made easy thanks to the suite of stainless steel Beko European appliances along with the sweeping stone benchtops, glass backsplash, double sink and butler's pantry. From here, you can overlook the living and dining room nestled under a tall pitched ceiling or move outside to the covered entertaining area and child-friendly backyard.