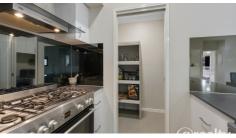

Cooking is made easy thanks to the suite of stainless steel Beko European appliances along with the sweeping stone benchtops, glass backsplash, double sink and butler's pantry. From here, you can overlook the living and dining room nestled under a tall pitched ceiling or move outside to the covered entertaining area and child-friendly backyard.