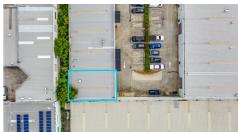

- \*209m2 of unimpeded clear span warehouse area
- \*Straight line truck access
- \*Excellent onsite car parking
- \*Tidy internal amenities, including a shower
- \*Prominent signage opportunities to the busy Junction Road and Bermuda Street