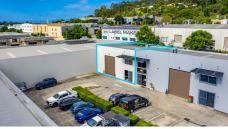

## BLANK CANVAS IN BRILLIANT BURLEIGH HEADS

Presenting an outstanding opportunity to acquire this high quality, concrete tilt panel industrial unit in the bustling Burleigh Heads. Currently occupied by a long term tenant, on a month to month basis, this property would be suitable for an owner occupier or an investor and features:

This unit is perfectly situated in a hugely successful commercial precinct, nestled between the M1 Motorway, Bermuda Street and Reedy Creek Road and just minutes to Treetops Shopping Centre, Stocklands and the vibrant James Street retail and dining precinct.