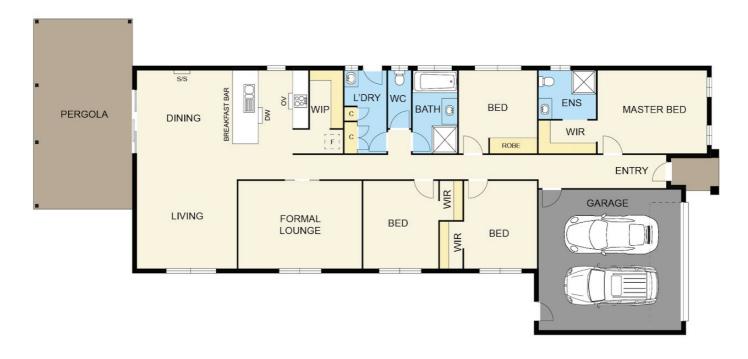

#### PARK YOUR FAMILY HERE!

An excellent opportunity exists to secure a quality home in the highly regarded and sought after Waterford Rise Estate. Just over a year young and located in a growing estate with views over parklands, this home will appeal to families, the first homebuyer, downsizers and investors. The open plan kitchen with large WIP, family and meals area all flows out to an outdoor undercover BBQ entertaining area, fire pit area and room for the kids to play. The well-appointed kitchen has quality stainless steel 900mm Oven and cook top appliances and includes a dishwasher. The Theatre room is great for the family to spend time together watching the latest movies.

The main bedroom has a walk in robe and ensuite. The three further bedrooms, 2 with WIR and 1 with BIR are all serviced by a family bathroom and separate toilet.

Main Features: 4 bedrooms, 2 bathrooms, gas ducted heating, split system, secure two car garage, internal entry to the home

Bonus features: additional off street parking and side access for the caravan or trailer parking. Offering landscaped low maintenance gardens. Walking and bike riding tracks at your door step. Within close proximity to shops, Princes Highway, transport, golf course and schools, this property is sure to tick all the boxes.

## 4 BED | 2 BATH | 2 CAR

PRICE:

\$520,000 - \$560,000

**OPEN FOR INSPECTION:** 

N/A

Melissa Ahearn 0409183763 mahearn@atrealty.com.au atrealtypropertysalesgippsland.com.au

## 44 SUNNYBROOK AVENUE, WARRAGUL

Disclaimer: Floorplan is for illustration only, prospective purchasers are advised to make their own enquiries.

Disclaimer: Please note this floor plan is for marketing purposes and is to be used as a guide only. All dimensions are estimates only and may not be exact measurements.