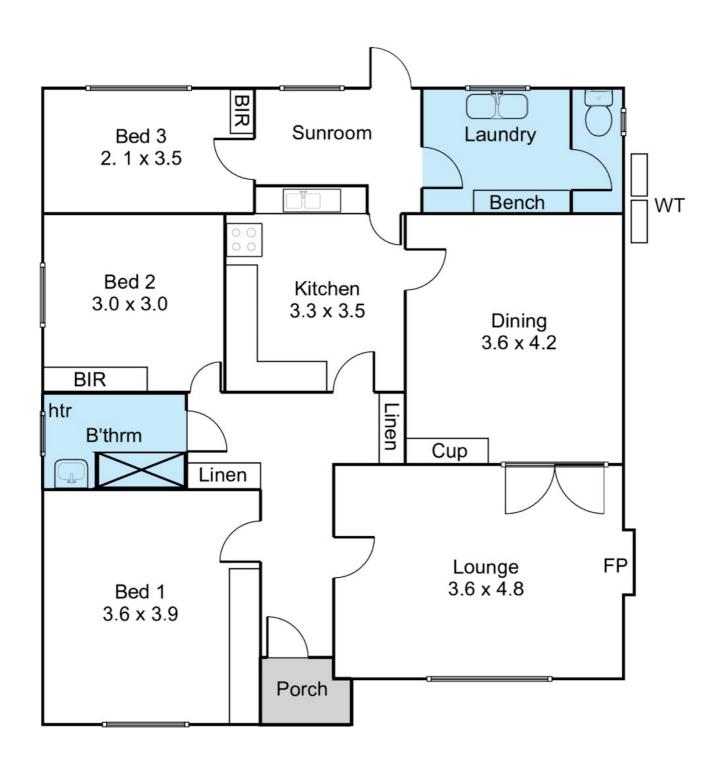

## 1 Daphne Street KURRALTA PARK

### Approx Living 99.8m<sup>2</sup>

Disclaimer: Please note this floor plan is for marketing purposes and is to be used as a guide only. All dimensions are estimates only and may not be exact measurements.

This drawing is for illustration purposes only.

All measurements are approximate and details intended to be relied upon should be indepently verified.

Measured & drawn by Leading Lines Photography