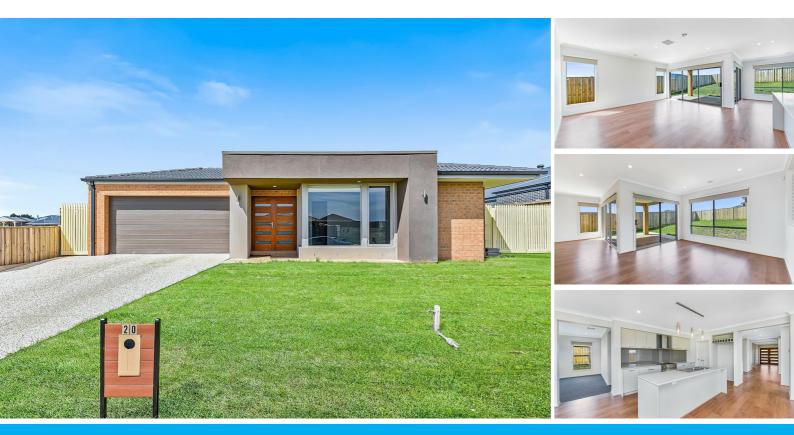

#### LARGE FAMILY HOME IN A GREAT LOCATION! \$440 P/W

Very spacious 31square 4 bedroom Carlisle built home with two living areas and rumpus!

Features include:

• Spacious master bedroom with plenty of natural light and complete with walk-in robe and large private en-suite featuring a twin floating vanity and oversized shower.

• Expertly designed floorplan with remaining bedrooms located separate from the living areas and featuring double built-in robes with sliding mirror doors and serviced by the large family-size bathroom.

• Three separate living areas including a rumpus plus dining area provides ample room for the entire family.

• Modern kitchen design completes the hub of the home with quality stainless-steel appliances including 900mm built-in oven and five burner gas cooktop, multi-function dishwasher, large walk-in pantry, loads of cupboard space and quality upgrades including stone benchtops and soft-close drawers.

• Premium location in the Jackson's View Estate with exclusive access to the resident's only country club and all its facilities including a swimming pool and gymnasium.

Additional features include:

- · Landscaped gardens and good-size backyard for the kids to enjoy
- · Ducted heating and evaporative cooling.
- Alfresco with direct access to the living and kitchen area via double stacker sliding doors.
- Double remote garage with direct internal access.
- · Alarm system.

• Premium extras including trendy timber look flooring, wide double-door front entrance and extra high ceilings.

· Walk-in linen cupboard for ample storage. etc.,

MASKS & PHOTO IDENTITY IS MANDATORY