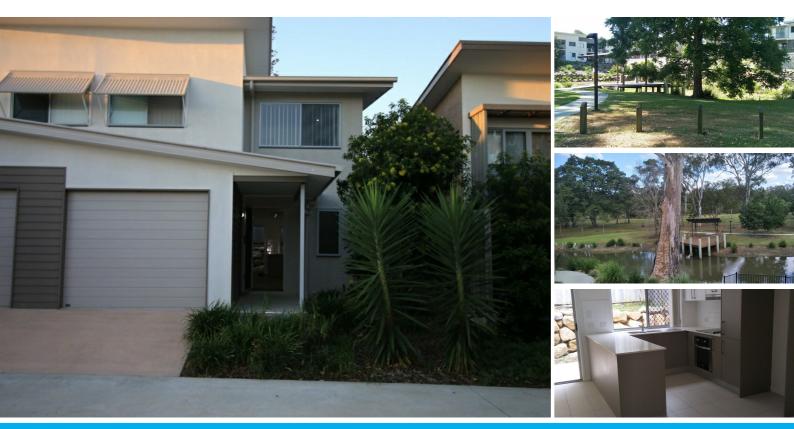

#### 32/9 HOUGHTON STREET PETRIE

This two-story townhouse received new carpet a couple of years ago and has been well looked after by the tenants. The garden has grown since these photos were taken and will have a make over prior to the new tenancy.

You will find: Downstairs: Laundry with WC and dryer. Dining area off galley kitchen with electric appliances and dishwasher Air-conditioned lounge room Single lock up garage. Covered balcony facing east affording shade in the hot summer afternoons.

Upstairs: 3 bedrooms with vertical blinds, curtains and built-in cupboards Spacious bathroom with bath and shower over the bath. Master bedroom has walk in robe, air-conditioning and large ensuite.

Walk to shops and train. There is an express train to the City which takes half an hour. Half an hour drive to Redcliffe Peninsula. 5 to 10 minutes to M1 Sunshine Coast. The rentals in Petrie on the Park don't sit on the market, they are taken up instantly. Don't hesitate.