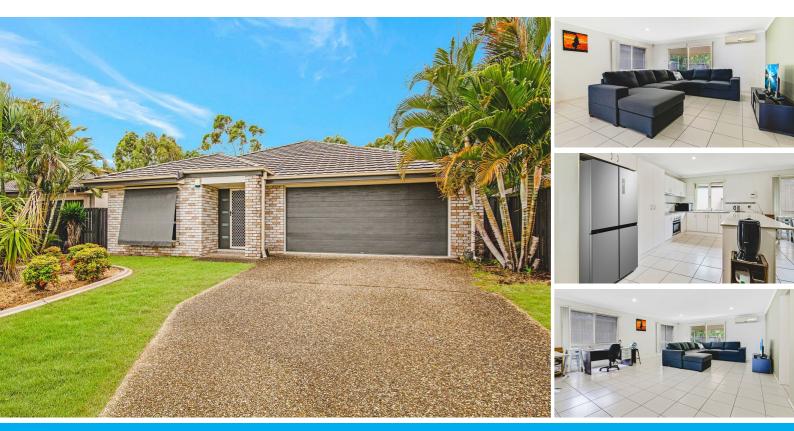

### MOTIVATED OWNER HAS PURCHASED ELSEWHERE.

This property is conveniently located for quick and easy access to the M1 motorway and offers a spacious open plan kitchen, dining and living area as well as 4 bedrooms, 2 bathrooms and double garage with internal access.

Situated on a generous 457M2 block this family home offers good street appeal on a lovely street in the Landings Estate which is within walking distance to several private schools, shopping centres & public transport.

Property features include:

- Main bedroom with walk-in robe & en-suite bathroom
- 3 more good sized bedrooms all with built in robes
- Full family bathroom
- Spacious open plan kitchen
- Wide spacious passage with built in linen cupboard
- Large open plan living & dining area
- Split system air conditioning
- Double remote garage with internal access
- 8 panel solar system installed
- Garden shed
- Water tank

\*Please note photos are not current, new photos coming soon.