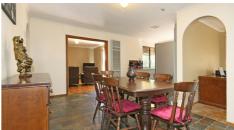

Solar Panels, undated roof and Guttering, Roller Shutters are some of the bonuses on offer. Comprising of a separate entrance and 2 spacious living areas allowing the family to spread out. The master bedroom is large enough to accommodate a King sized bed with a walk in robe and ensuite.