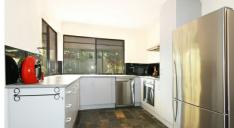

Bedrooms 2 and 3 are big enough to home double beds and have built-in robes.

The kitchen has new stainless steel appliances and a new modern backsplash overlooking the undercover entertaining area.

If you work from home or have a hobby there is an extra valuable space with a lined shed/rumpus room with power. Possible extra access for a caravan or trailer.