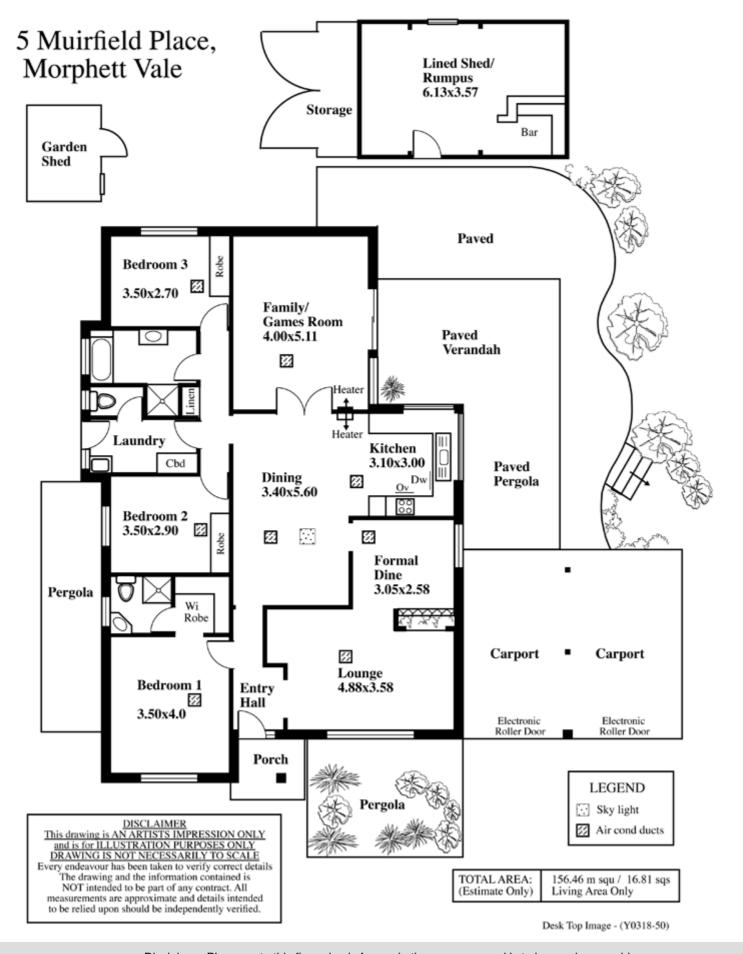

## 3 BED | 2 BATH | 2 CAR

PRICE:

\$359,000-389,000

**OPEN FOR INSPECTION:** 

N/A

Tricia Kernahan 0457314206 tricia@atrealty.com.au tfkrealestate.com.au RLA: 269823

Disclaimer: Please note this floor plan is for marketing purposes and is to be used as a guide only. All dimensions are estimates only and may not be exact measurements.