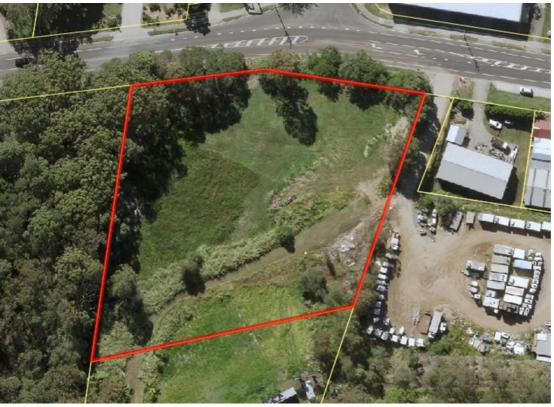

## RARE LARGE COMMERCIAL BLOCK IN KULUIN

Good quality commercial zoned land is about as scarce as hen's teeth on the Sunshine Coast at the moment. This block of over 8,000 square metres is perfectly positioned in a developing part of Kuluin, surrounded by light industry and small to medium sized businesses.

The zoning allows for a variety of purposes including research and technology, service industries, storage and warehousing, bulk landscape supplies, or a transport depot.

In addition non-industrial activities such as caretakers accommodation, small scale food and drink outlets to primarily service the local market, agricultural supplies stores and service stations may be established in the zone where they directly support or are compatible with the industrial zoning code.

It may also be possible to develop part of the block for residential purposes (STCA).

Fortune favours the brave but also the quick. Be quick. This one won't be around for long.