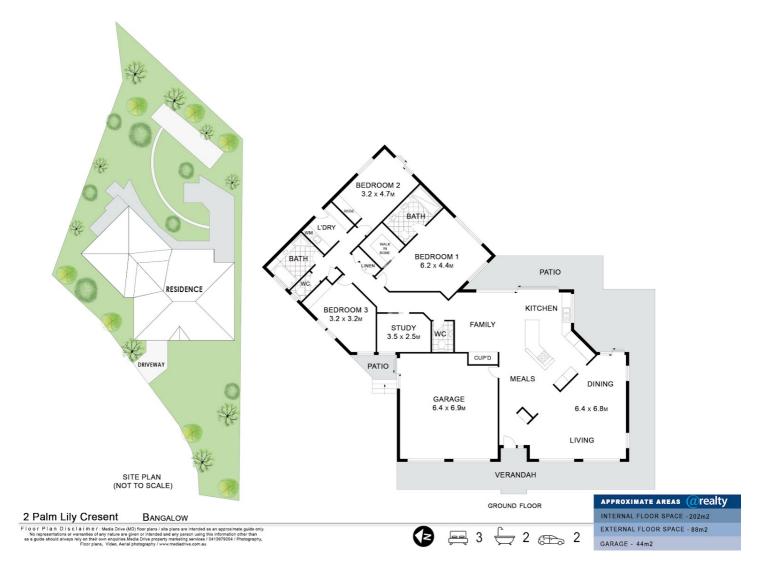

Large block – very private – 1600m2 approx Mauri Creek on rear boundary Architect designed and master built House fully insulated on both external and internal walls Extra large double garage with separate storage Landscaped gardens with water features 4 bedrooms – 3 with robes Ensuite to main bedroom and walk in robe Main bathroom with spa bath Separate powder room off living area High ceilings Extra wide hallway

#### 4 BED | 3 BATH | 4 CAR

PRICE: Contact Agent

OPEN FOR INSPECTION: N/A

Vaino Lillioja 0487026765 vaino@atrealty.com.au Lennox Head Prestige Property

Disclaimer: Please note this floor plan is for marketing purposes and is to be used as a guide only. All dimensions are estimates only and may not be exact measurements.