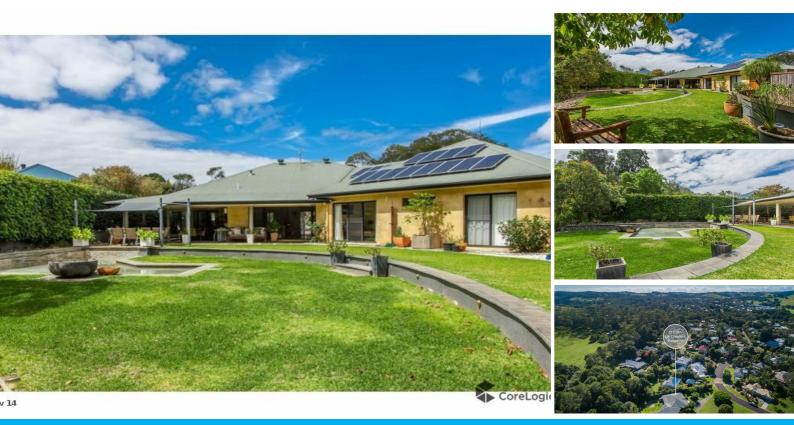

### PRIVATE RARE SETTING IN EXCLUSIVE ESTATE

This large family home in Bangalow Nth NSW is on one of 8 rare large blocks backing onto a creek and farmland. It is currently tenanted so we cannot get any internal photos but you can look on Domain.com.au and check them out from when it was last listed.

The home is custom designed and built with nothing spared to cater for a the most discerning buyer. Granite kitchen bench tops, high ceilings, large rooms, and storage to burn. The home flows seamlessly from entrance to rear and caters for covered/uncovered out door alfresco dining with views to the bush.

The owners carefully thought out the back yard with retaining walls and intricate water features leading down to a grassy clearing by the creek where they had many happy summer drinkies/BBQs with their kids and friends

What an amazing offering at this time when people are leaving the big cities for a tree change. Escape to the country is right on with this property. Big house..big land..big opportunity, with room for a pool, trampoline, flying fox to the creek and much much more.

Bangalow is such a great place to call home as the weather is devine. Walk to town for a coffee and close enough to Byron Bay or Lennox Head for a surf and just up the freeway is Snapper Rocks and the Gold Coast.