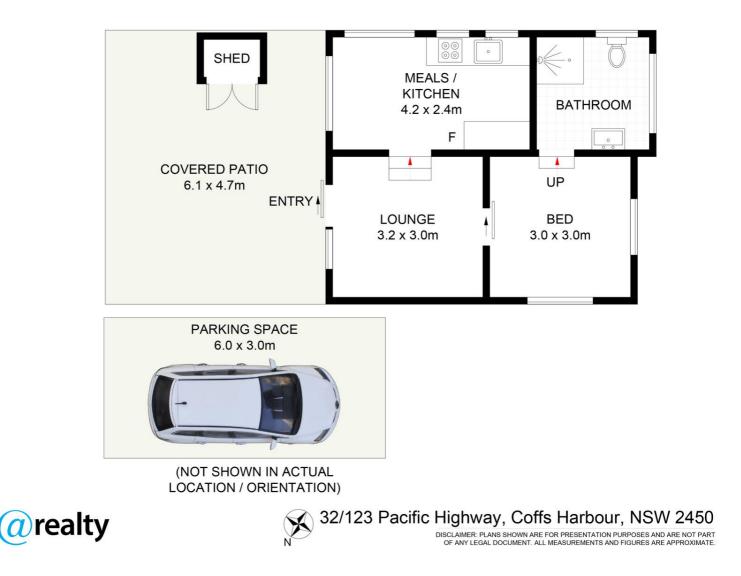

#### 1 BED | 1 BATH | 0 CAR

PRICE: \$175,000

OPEN FOR INSPECTION: N/A

Jack Anderson 0447099106 jackanderson@atrealty.com.au www.atrealty.com.au

Disclaimer: Please note this floor plan is for marketing purposes and is to be used as a guide only. All dimensions are estimates only and may not be exact measurements.