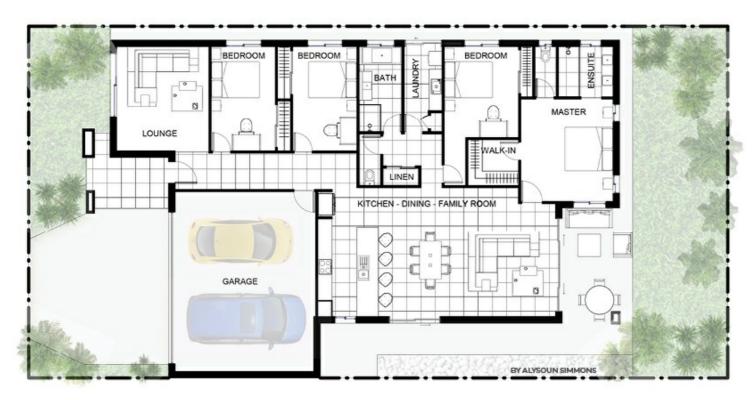

## 32 MC VEIGH STREET, PIMPAMA

Internal Area: 177m<sup>2</sup> | External Area: 21m<sup>2</sup> | Total Area: 198m<sup>2</sup> |

Dimensions are approximate. Floor plan is intended as a guide only. No representation or werranties of any nature are given or intended. Any person using this information should rely on their own inquiries.

Disclaimer: Please note this floor plan is for marketing purposes and is to be used as a guide only. All dimensions are estimates only and may not be exact measurements.