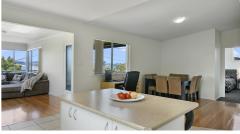

The cheerful kitchen complete with a large island, loads of storage and bench space is the central focus of the home. High angled ceilings create a feeling of light and space, whilst rich polished floorboards and tiles make this a relaxing and easy area to enjoy and maintain. With a versatile floorplan, the dining area has enough space to fit a table and chairs, as well as a couch and TV if a second living area was needed.