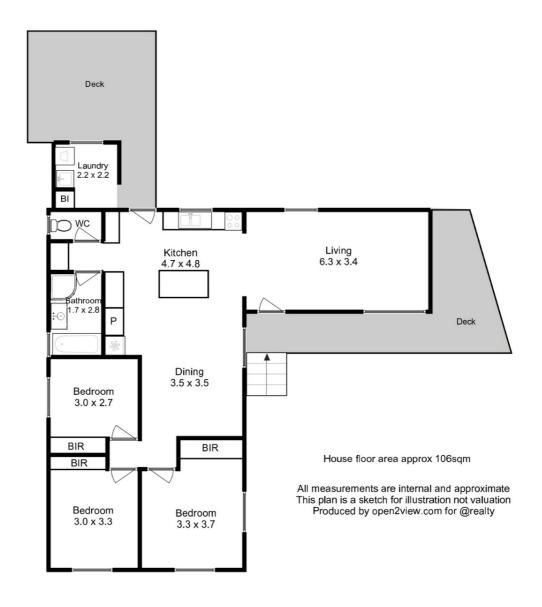

The cheerful kitchen complete with a large island, loads of storage and bench space is the central focus of the home. High angled ceilings create a feeling of light and space, whilst rich polished floorboards and tiles make this a relaxing and easy area to enjoy and maintain. With a versatile floorplan, the dining area has enough space to fit a table and chairs, as well as a couch and TV if a second living area was needed.

All three bedrooms are double in size and have built in robes. The bathroom is sparkling and bright, complete with a separate shower and bath. The laundry is just outside the back door, conveniently hidden away from the view of visitors.

Out through the back door, a timber deck flows from the house into the grassy surrounds of the fully fenced yard where you can sit back, enjoy the sun and safely supervise children as they play. Underneath the home, a utility room nearly as long as the full length of the house is ideal for gym equipment, an eight ball table or just somewhere to hang out socially with friends with a few tunes and beverages.

## 3 BED | 1 BATH | 0 CAR

PRICE: \$419,000-\$469,000

OPEN FOR INSPECTION: N/A

Nikki Moller 0408924765 nikkimoller@atrealty.com.au www.atrealty.com.au

Disclaimer: Please note this floor plan is for marketing purposes and is to be used as a guide only. All dimensions are estimates only and may not be exact measurements.