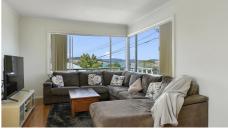

The cheerful kitchen complete with a large island, loads of storage and bench space is the central focus of the home. High angled ceilings create a feeling of light and space, whilst rich polished floorboards and tiles make this a relaxing and easy area to enjoy and maintain. With a versatile floorplan, the dining area has enough space to fit a table and chairs, as well as a couch and TV if a second living area was needed.

A balcony at the front of the home is the perfect spot to sit, relax and take in the views of the shimmering waters out over the Oriental Lagoon and Lewisham.

If you are starting out, slowing downs, or looking for a great investment, this home is it!