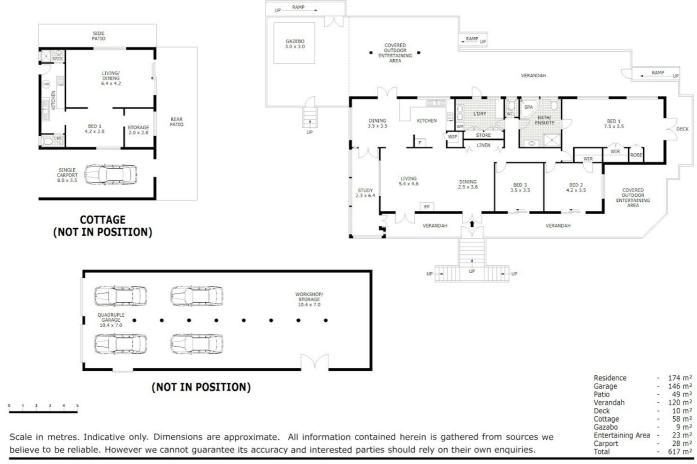

My clients have cherished their time as the "care takers" of this incredible property but have now reluctantly decided it is time to downsize and pass their home onto the next generation to enjoy. The accomodation is made up of the main house, a Red Cedar Clad Tropical Indonesian style home with soaring ceilings, Fraser Island Pine Floors and wide breezy Verandahs, 3 spacious bedrooms and one bathroom.

The Cottage located a good distance from the main house to maintain privacy features it's own kitchen, shower/toilet rooms and a spacious open plan one bedroom studio with it's own patio and carport.

The Shed / Studio located toward the Northern end of the block also has it's own driveway access and is also currently being used as accomodation featuring a bathroom and kitchenette , studio space and single carport . This space could very easily be converted back to a shed if preferred and it's position on the block offers an abundance of space and access for multiple or large vehicles, boats or caravans.

### FEATURES:

- MAIN HOUSE 3 BED, 1 BTH, 4 CAR GARAGING BENEATH
- -COTTAGE 1 BED, 1 BTH, 1 CARPORT
- -SHED EITHER 2 BAY GARAGE WITH 1 CARPORT OR STUDIO ACCOMODATION
- WATER 120,000 LITRE CONCRETE TANK TO MAIN HOUSE, FURTHER TANKS TO STUDIO AND COTTAGE
- -IN GROUND POOL
- -SOLAR HOT WATER TO MAIN HOUSE AND STUDIO
- -MOSTLY FENCED FOR DOGS
- -ESTABLISHED VEGE GARDEN / SHADE HOUSE
- -LARGE FENCED CHOOK RUN
- -2 DAMS
- -NBN CONNECTION

## 92 Old Coach Way, Ninderry

Disclaimer: Please note this floor plan is for marketing purposes and is to be used as a guide only. All dimensions are estimates only and may not be exact measurements.