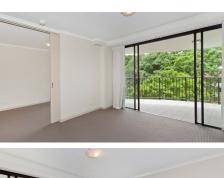

High ceilings and a good layout create an open spacious feel to this apartment which has a private green outlook. The décor is neutral with white cabinetry and granite bench tops, and with separate dining and living areas, furniture arrangement is easy. It has secure parking, secure access to the building and each floor, CCTV monitoring and friendly, efficient on-site management.

#### Apartment Features -

- \* Circa 2003
- \* 70 sqm Internal 54 sqm plus 16 sqm of balcony
- \* Neutral tones, granite bench tops, gas cook top
- \* Air-conditioned lounge with north-east aspect
- \* Bedroom with balcony access
- \* Large balcony with treed outlook
- \* Two way bathroom with walk in shower and hideaway laundry
- \* Single car space
- \* Secure building access to floor and parking area
- \* Rental appraisal is \$400 per week