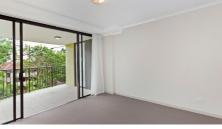

High ceilings and a good layout create an open spacious feel to this apartment which has a private green outlook. The décor is neutral with white cabinetry and granite bench tops, and with separate dining and living areas, furniture arrangement is easy. It has secure parking, secure access to the building and each floor, CCTV monitoring and friendly, efficient on-site management.

#### Apartment Features -

- \* Circa 2003
- \* 70 sqm Internal 54 sqm plus 16 sqm of balcony
- \* Neutral tones, granite bench tops, gas cook top
- \* Air-conditioned lounge with north-east aspect
- \* Bedroom with balcony access
- \* Large balcony with treed outlook
- \* Two way bathroom with walk in shower and hideaway laundry
- \* Single car space
- \* Secure building access to floor and parking area
- \* Rental appraisal is \$400 per week