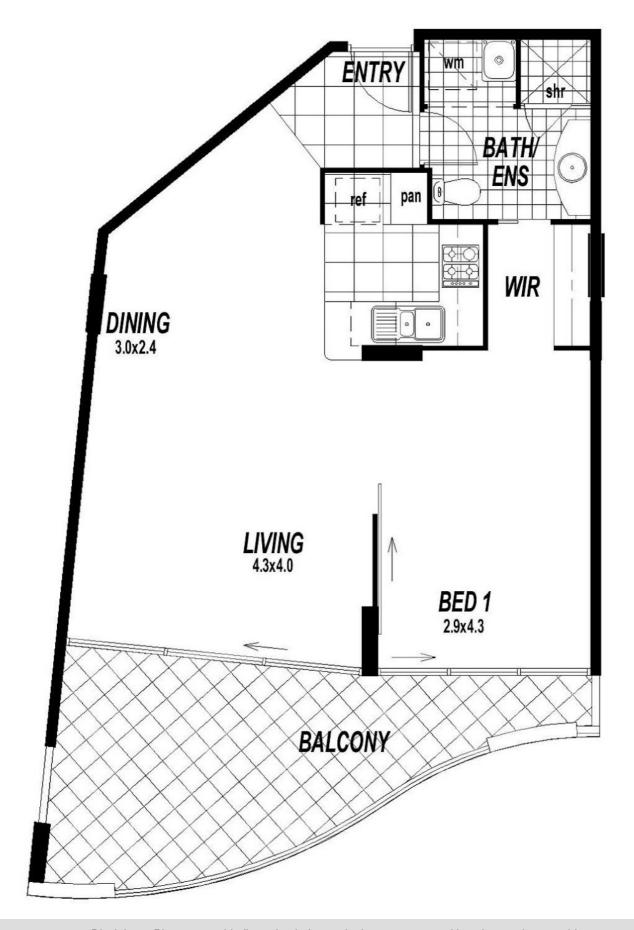

High ceilings and a good layout create an open spacious feel to this apartment which has a private green outlook. The décor is neutral with white cabinetry and granite bench tops, and with separate dining and living areas, furniture arrangement is easy. It has secure parking, secure access to the building and each floor, CCTV monitoring and friendly, efficient on-site management.

#### Apartment Features -

- \* Circa 2003
- \* 70 sqm Internal 54 sqm plus 16 sqm of balcony
- \* Neutral tones, granite bench tops, gas cook top
- \* Air-conditioned lounge with north-east aspect
- \* Bedroom with balcony access
- \* Large balcony with treed outlook
- \* Two way bathroom with walk in shower and hideaway laundry
- \* Single car space
- \* Secure building access to floor and parking area
- \* Rental appraisal is \$400 per week