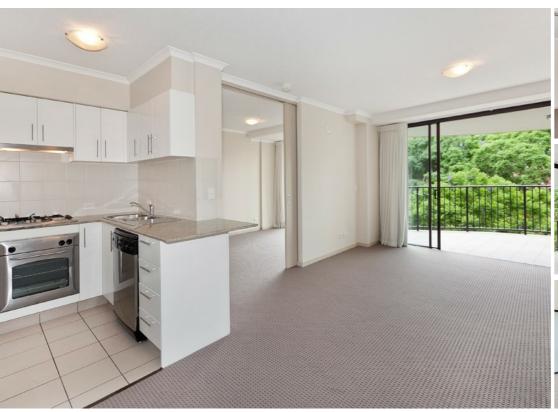

### PRIVACY AND GREENERY

Freshly painted and with vacant possession. Whether looking to invest or to accommodate a son or daughter about to start university this is a unique opportunity to secure a well-positioned apartment in a hugely popular complex. Located on level 2 in Tower 1, it has a north east facing balcony for alfresco living with views that look down Jacaranda lined Land Street towards the Wesley Hospital.

High ceilings and a good layout create an open spacious feel to this apartment which has a private green outlook. The décor is neutral with white cabinetry and granite bench tops, and with separate dining and living areas, furniture arrangement is easy. It has secure parking, secure access to the building and each floor, CCTV monitoring and friendly, efficient on-site management.

#### Apartment Features -

- \* Circa 2003
- \* 70 sqm Internal 54 sqm plus 16 sqm of balcony
- \* Neutral tones, granite bench tops, gas cook top
- \* Air-conditioned lounge with north-east aspect
- \* Bedroom with balcony access
- \* Large balcony with treed outlook
- \* Two way bathroom with walk in shower and hideaway laundry
- \* Single car space
- \* Secure building access to floor and parking area
- \* Rental appraisal is \$400 per week