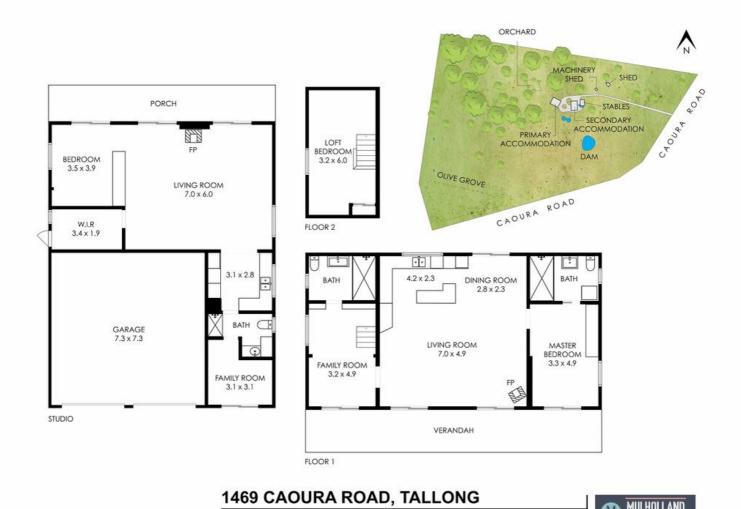

- \* A quiet country lane and a striking basalt stone and timber entryway provide a calming welcome to the lushly grassed property
- \* An abundance of private, free-range countryside offers scope for roaming as well as plenty of sites for a new residence from which you can take in the pastoral beauty
- \* This splendid property boasts five farm buildings, orchard, olive grove, dam and four water tanks with close to 400,000 litres of water storage. It is mostly cleared, contrasted with a pocket of virgin bushland
- \* Two steel buildings offer charming, stylishly rustic weekender-style accommodation one a larger, airy, two-storey building with two bedrooms and two bathrooms and the other a one bedroom studio. Both offer scope as guest, teenager or revenue (STCA) accommodation once a main homestead is built
- \* Excellent farm infrastructure is ready for your use including machinery sheds, stable and fenced paddocks
- \* The sun-kissed property is dappled by many, established ornamental trees including maples, oaks, red cedars, flowering ashes, weeping cherries and snow pears
- \* Eye-pleasing grove of 250 Italian variety olive trees for oil production ideal hobby business
- \* Three small orchards filled with lemon, orange, apple and plum trees ready to be foraged and enjoyed straight from the source

## 5 BED | 3 BATH | 2 CAR

PRICE: \$1,300,000

OPEN FOR INSPECTION: N/A

Sam Mulholland 0432368341 sales@mulhollandproperty.com mulhollandproperty.com.au

Disclaimer: Please note this floor plan is for marketing purposes and is to be used as a guide only. All dimensions are estimates only and may not be exact measurements.