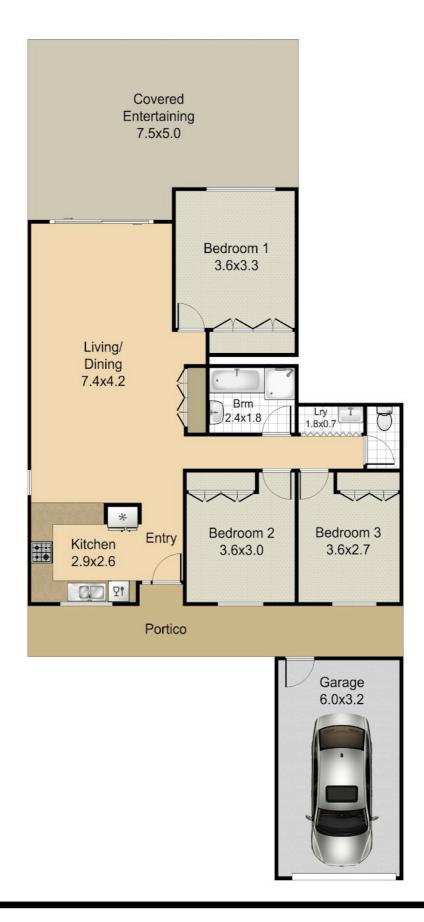

## 3 BED | 1 BATH | 1 CAR

PRICE:

Offers over \$389,000

**OPEN FOR INSPECTION:** 

N/A

Peter Ellison 0414680744 peterellison@atrealty.com.au www.atrealty.com.au

Disclaimer: Please note this floor plan is for marketing purposes and is to be used as a guide only. All dimensions are estimates only and may not be exact measurements.