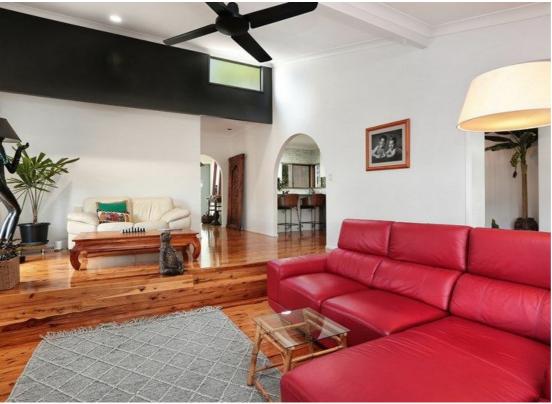

## CONTEMPORARY ELEGANCE IN THIS FULLY RENOVATED PROPERTY

Like the idea of being walking distance to Mapleton Village and living on a lush bushy backdrop with a symphony of bird life? Look no further!

This amazing fully renovated (inside and out) contemporary spacious home has it all, which will appeal to a wide range of buyers from: retirees wishing to downsize, or a family wanting low maintenance living. This home has scope.

- 3 Bedrooms with built-in robes, main with walk-in robe & ensuite
- Main bathroom with plant floor atrium and sky lights
- Vaulted & High ceilings throughout with ceiling fans.
- Sunken lounge with air con
- Quirky indoor outdoor garden room with skylight
- Huge double garage, large unique water storage
- Cyprus Pine floors throughout
- Caesar Stone bench tops, Fisher & Paykel appliances
- Fantastic insulated north/east facing deck, ideal for entertaining
- Low maintenance yard with wide frontage, room for trailer/van
- Combustion fire place for those chilly nights
- Brick, hardwood & steel construction