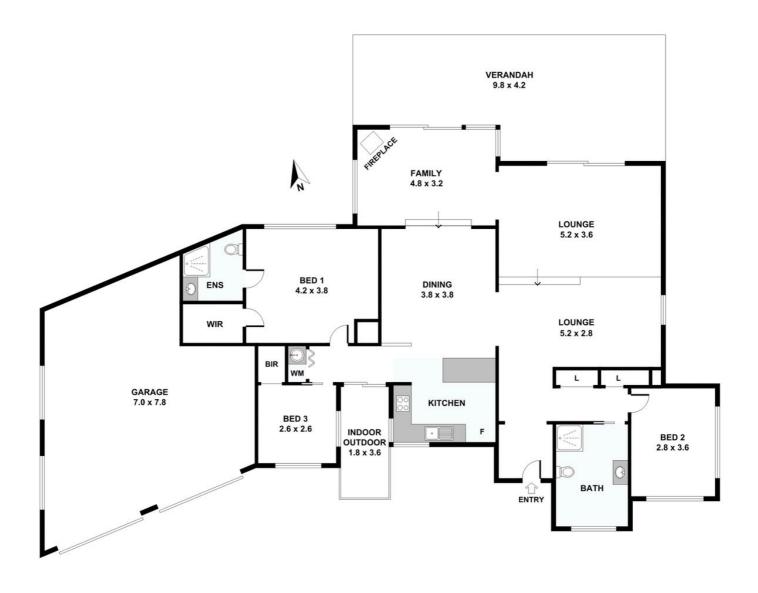

- 3 Bedrooms with built-in robes, main with walk-in robe & ensuite
- Main bathroom with plant floor atrium and sky lights
- Vaulted & High ceilings throughout with ceiling fans.
- Sunken lounge with air con
- Quirky indoor outdoor garden room with skylight
- Huge double garage, large unique water storage
- Cyprus Pine floors throughout
- Caesar Stone bench tops, Fisher & Paykel appliances
- Fantastic insulated north/east facing deck, ideal for entertaining
- Low maintenance yard with wide frontage, room for trailer/van
- Combustion fire place for those chilly nights
- Brick, hardwood & steel construction

## 3 BED | 2 BATH | 2 CAR

PRICE:

**Under Offer** 

**OPEN FOR INSPECTION:** 

N/A

Len Geary 0418221281 len.geary@atrealty.com.au www.atrealty.com.au

Disclaimer: Please note this floor plan is for marketing purposes and is to be used as a guide only. All dimensions are estimates only and may not be exact measurements.