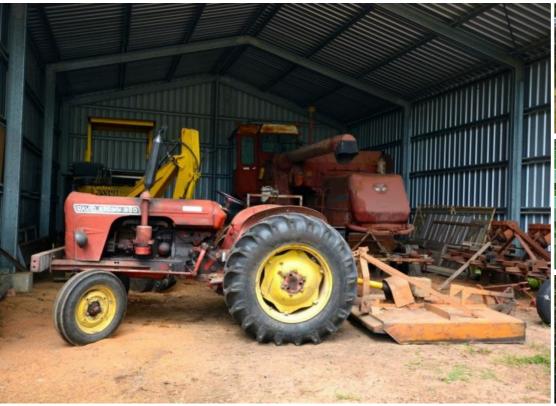

## WIWO - EQUIPMENT - READY TO FARM

- \* VERY USABLE 40 ac PROPERTY
- \* Drot- Massy Skid Steer Header David Brown Tractor incl implements Disc Ripper Planter, Slasher, Seed Spreader Krone Fertilizer Spreader Gen Sets Bikes Portable Cattle yards
- \* FRUIT TREES: \* Mango, Macadamia Nut, Carambola (star Fruit), Williams Pear, Pecan Nut, Banana, Custard Apple, Mulberry, Lemonade, Grapefruit, Lemon, Olive.
- \* GREAT BORE 1200 Gph Powered by 3ph Genset to Sub pump Beautiful Spring Water
- \* Wynn Cassia Sewn ( hardy Heavy Seeding Annual legume "A Living Mulch"
- \* Great Sheds
- \* Porta Loo
- $^{\star}$  Camp in the Shed and enjoy the wonderful outdoors this property has to offer