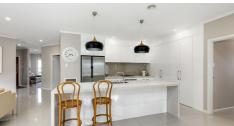

Open meals family area with stunning Kitchen with Stone Benchtops, wall of pantry, breakfast bar, and the best appliances.

Ducted Central Gas Heating and split System air-conditioning keeps the home the right temperature all year round.