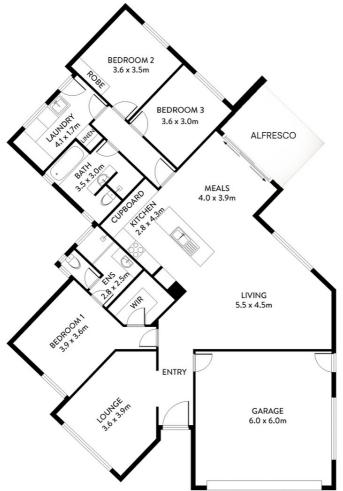

## 3 BED | 2 BATH | 2 CAR

PRICE:

\$485,000 to 510,000

**OPEN FOR INSPECTION:** 

N/A

Peter Dempsey 0418854393 peterdempsey@atrealty.com.au peterdempseyatrealty.com RLA: 269823

Disclaimer: Floor Plan measurements are approximate and are for illustrative purposes only. While we do not doubt the floor plans accuracy, we make no guarantee, warranty or representation as to the accuracy and completeness of the floor plan

Disclaimer: Please note this floor plan is for marketing purposes and is to be used as a guide only. All dimensions are estimates only and may not be exact measurements.