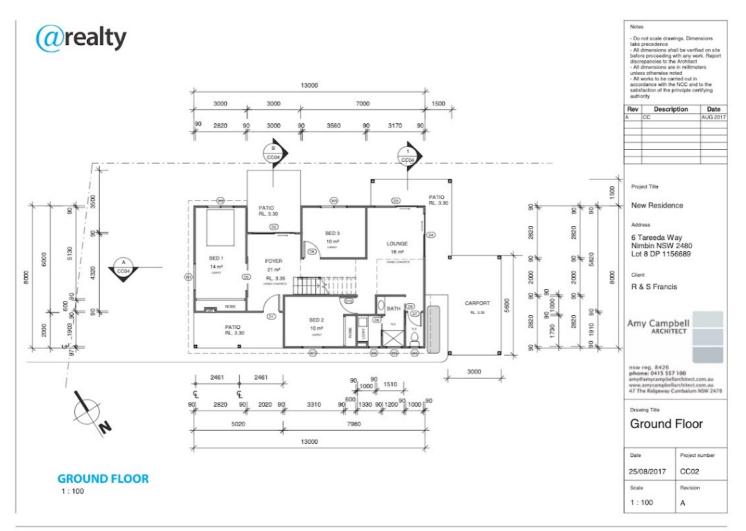

On the lower level you will a polished concrete floor with green glass featured throughout, 3 bedrooms, a separate laundry with a spacious bathroom with classic bespoke influence and character. There is also a 2nd living area with a wood heater which heats the entire house. The well thought out design has brilliant cross ventilation that catches all the hilltop breezes in summer.

## 4 BED | 2 BATH | 1 CAR

PRICE: \$575,000

OPEN FOR INSPECTION: N/A

Uri Ross 0423280278 uri.ross@atrealty.com.au www.atrealty.com.au

Disclaimer: Please note this floor plan is for marketing purposes and is to be used as a guide only. All dimensions are estimates only and may not be exact measurements.