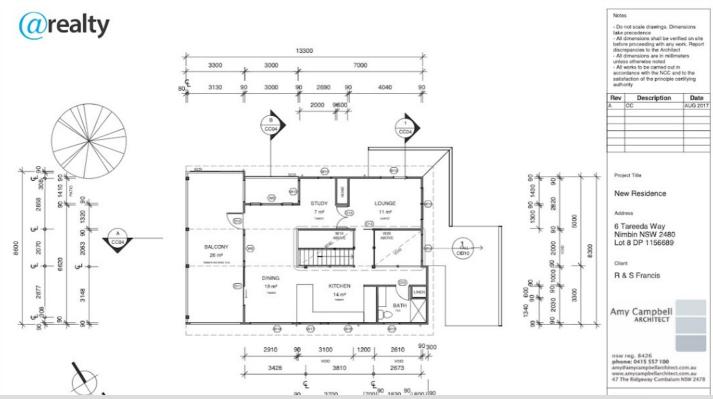

On the upper level is a modern spacious kitchen with quality appliances and Granite bench tops. An insulated corrugated ceiling is above with louver windows to enhance the natural lighting and airflow along with main bathroom & master bedroom + study.

## 4 BED | 2 BATH | 1 CAR

PRICE: \$575,000

OPEN FOR INSPECTION: N/A

Uri Ross 0423280278 uri.ross@atrealty.com.au www.atrealty.com.au

Disclaimer: Please note this floor plan is for marketing purposes and is to be used as a guide only. All dimensions are estimates only and may not be exact measurements.