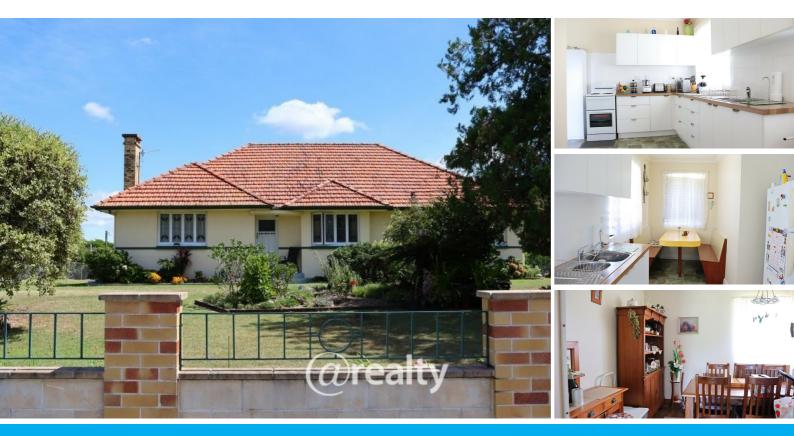

### A SPECIAL PROPERTY

This stunning piece of Gympie's history has come onto the market, this property is rare, unique and built to last.

Located in the heart of Gympie on a large near level 1518m2 fenced allotment. The brick and rendered home has 3 bedrooms. The main bedroom has impressive Silky Oak built-ins, there are high ceilings, modern kitchen/eating area combined, formal dining room, hardwood flooring, formal lounge room with fireplace and air-conditioning and separate second living area which could be converted to a spacious 4th bedroom and ensuite.

There is a  $6m \times 5m$  carport with concrete floor,  $8m \times 5m$  lock-up shed with power and concrete floor and garden shed, both built in the same style as the home. Extensive vegetable gardens and a variety of fruit and ornamental trees.