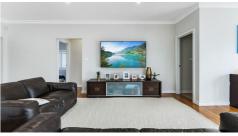

#### Features Include:

- Front veranda with timber decking overlooking the manicured front yard
- Boasting 5 generously proportioned bedrooms with built in robes to 3 & a walk in robe to 2
- The master suite is located on the upper level & is a whole parents retreat that includes a walk in robe, ensuite, living room & a study / office
- Expansive open plan living area
- Dining room
- Media room
- Stunning well appointed kitchen with ample cupboard & bench space
- Huge walk in pantry
- Stainless steel appliances
- Dishwasher
- Gas cooking
- Breakfast bar with waterfall stone benchtop overlooking the meals area
- Bright & airy bathrooms, the main includes a bathtub
- Separate powder room
- Laundry includes built in bench & cupboard space with backyard access
- 2.7m High ceilings
- Increased sound proofing with upgraded full timber doors & additional wall insulation
- Plenty of internal storage throughout
- Zoned ducted air conditioning - Plantation shutters
- Solar panels
- Large entertaining alfresco
- Fantastic sized backyard
- Back timber deck to rear of the yard is the perfect spot to soak in the magnificent views of the