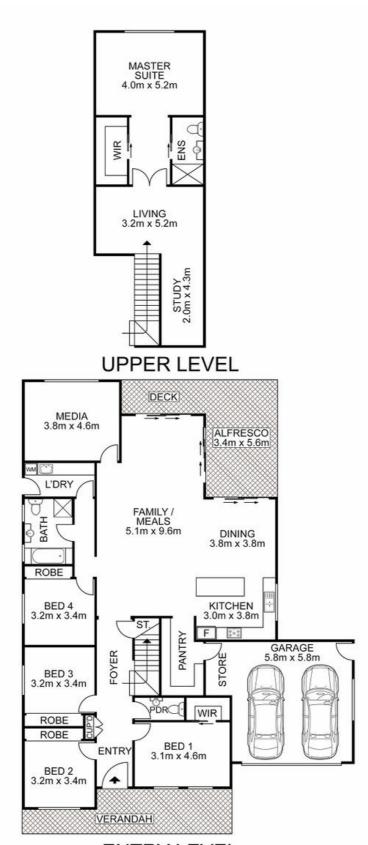

#### Features Include:

- Front veranda with timber decking overlooking the manicured front yard
- Boasting 5 generously proportioned bedrooms with built in robes to 3 & a walk in robe to 2
- The master suite is located on the upper level & is a whole parents retreat that includes a walk in robe, ensuite, living room & a study / office
- Expansive open plan living area
- Dining room
- Media room
- Stunning well appointed kitchen with ample cupboard & bench space
- Huge walk in pantry
- Stainless steel appliances
- Dishwasher
- Gas cooking
- Breakfast bar with waterfall stone benchtop overlooking the meals area
- Bright & airy bathrooms, the main includes a bathtub
- Separate powder room
- Laundry includes built in bench & cupboard space with backyard access
- 2.7m High ceilings
- Increased sound proofing with upgraded full timber doors & additional wall insulation
- Plenty of internal storage throughout
- Zoned ducted air conditioning - Plantation shutters
- Solar panels
- Large entertaining alfresco
- Fantastic sized backyard
- Back timber deck to rear of the yard is the perfect spot to soak in the magnificent views of the

## **Bobby Reynolds** 0432173566 bobby.reynolds@atrealty.com.au agencycentralwilton.com.au

**ENTRY LEVEL** 

Disclaimer: Please note this floor plan is for marketing purposes and is to be used as a guide only. All dimensions are estimates only and may not be exact measurements.