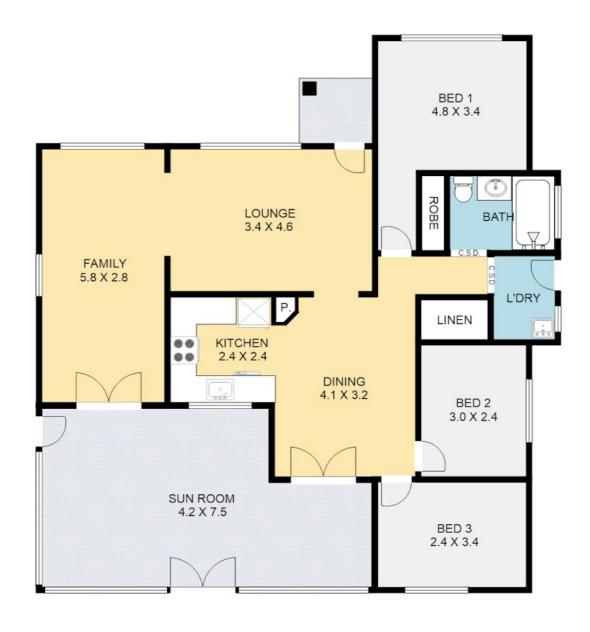

The floor plan is quite versatile and lends itself to being able to adapt to your individual needs. The garage was converted quite some time ago and offers another living area option or perhaps bedroom number four. It would work very well for someone who needs/wishes to work from home or simply provide another living area option as it does now.

## 3 BED | 1 BATH | 0 CAR

PRICE:

\$550,000 - \$570,000

**OPEN FOR INSPECTION:** 

N/A

Michael Coates 0412449333 michaelcoates@atrealty.com.au michaelcoatesatrealty.com.au

Disclaimer: Please note this floor plan is for marketing purposes and is to be used as a guide only. All dimensions are estimates only and may not be exact measurements.