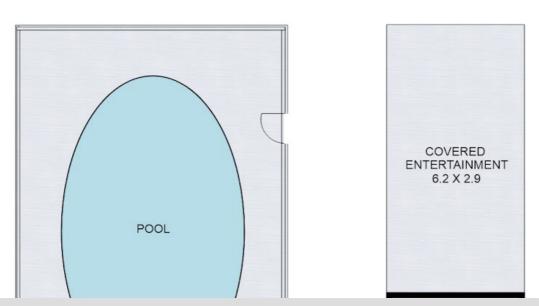

Freshly painted interior with new blinds installed
Three bedrooms with a genuine option for a fourth
Lounge room and an informal dining off kitchen
Family room is ideal to separate each generation
Enclosed Queensland room provides third living option
Renovated bathroom. Neat kitchen option to value add
Covered entertaining area is perfect for Summer bbq
Decked pool ready to provide hours of entertainment
Additional yard for the kiddies to play and pet to roam

## 3 BED | 1 BATH | 0 CAR

PRICE:

\$550,000 - \$570,000

**OPEN FOR INSPECTION:** 

N/A

Michael Coates 0412449333 michaelcoates@atrealty.com.au michaelcoatesatrealty.com.au

Disclaimer: Please note this floor plan is for marketing purposes and is to be used as a guide only. All dimensions are estimates only and may not be exact measurements.