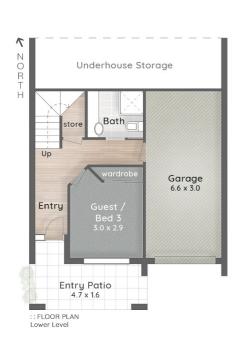

🕮 3 Bed

2 Bath

Internal 143m² | Deck & Patio 17m² | Total 160m² or 17 Squares

1 Car + 1 Off-Street

Disclaimer: Please note this floor plan is for marketing purposes and is to be used as a guide only. All dimensions are estimates only and may not be exact measurements.