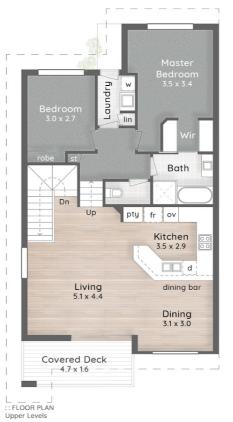

🕮 3 Bed

2 Bath

Internal 143m² | Deck & Patio 17m² | Total 160m² or 17 Squares

1 Car + 1 Off-Street

Disclaimer: Please note this floor plan is for marketing purposes and is to be used as a guide only. All dimensions are estimates only and may not be exact measurements.