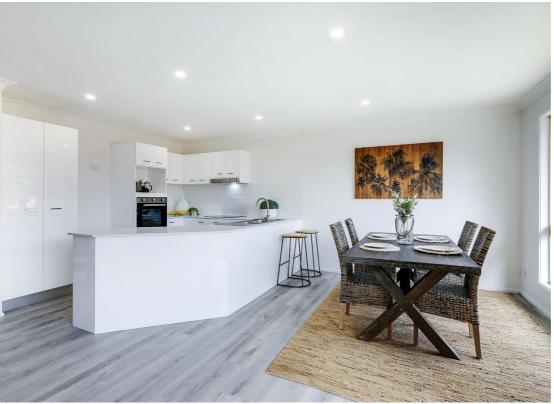

#### Showcasing:

- A stunning renovated kitchen with beautiful 'Santorini' stone benchtops and brand new modern appliances throughout;
- A spacious master suite including a walk-through robe and ensuite;
- A main bathroom situated next to the downstairs guest bedroom including a new spacious vanity with quality stone benchtops;
- 2 additional large bedrooms with ceiling fans and built-in-robes;
- A single lock-up garage with an additional off-street car park;
- A new balcony with gorgeous Merbau decking capturing views of the Gold Coast hinterland and Kimmulu Koala Reserve;
- Freshly painted throughout with brand new luxe flooring;
- $\hbox{-} \ New \ energy \ efficient \ downlights \ installed \ throughout;}$
- An abundance of highly sought-after storage space in the large downstairs storage room;
- A generously sized laundry;
- Hot and cold reverse cycle air conditioning situated in the living area for comfortable climate controlled living;
- A grassed backyard area;
- Pet friendly complex;
- Low maintenance resort style living with a swimming pool, barbecue area and gardens maintained by the live onsite caretaker; and
- NBN high-speed internet available.