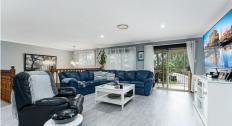

#### Features Include:

- Boasting four generously proportioned bedrooms with built in robes & ceiling fans
- The master suite includes a walk in robe, ceiling fan & an ensuite
- Study
- Multiple living areas throughout the home include formal living, family, dining and a games room
- Balcony access from the formal lounge room has views of the adjacent nature reserves
- Well appointed kitchen with ample cupboard & bench space
- Pantry
- Stainless steel appliances
- Dishwasher
- Breakfast bar overlooking meals area
- Bright & airy main bathroom with a bathtub
- Separate toilet
- Laundry includes cupboard space & backyard access
- Ducted air conditioning