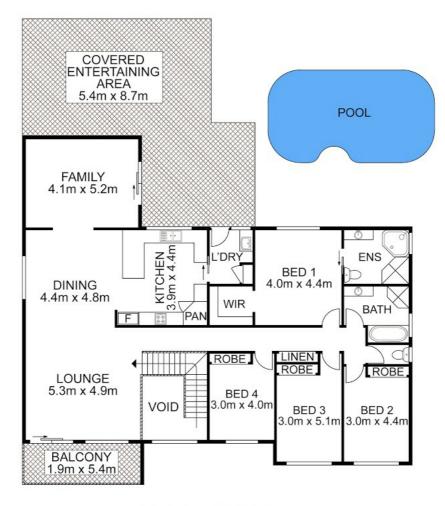

## **UPPER LEVEL**

**ENTRY LEVEL** 

Disclaimer: Please note this floor plan is for marketing purposes and is to be used as a guide only. All dimensions are estimates only and may not be exact measurements.

#### Features Include:

- Boasting four generously proportioned bedrooms with built in robes & ceiling fans
- The master suite includes a walk in robe, ceiling fan & an ensuite
- Study
- Multiple living areas throughout the home include formal living, family, dining and a games room
- Balcony access from the formal lounge room has views of the adjacent nature reserves
- Well appointed kitchen with ample cupboard & bench space
- Pantry
- Stainless steel appliances
- Dishwasher
- Breakfast bar overlooking meals area
- Bright & airy main bathroom with a bathtub
- Separate toilet
- Laundry includes cupboard space & backyard access
- Ducted air conditioning

#### Security system including alarm

- Gas outlets
- Enormous under house storage
- Expansive undercover alfresco is perfect for entertaining family & friends
- Entertaining section perfectly designed for a fire pit
- Stunning inground swimming pool with waterfall feature
- Established & manicured gardens in a low maintenance backyard
- Double garage with remote & internal access
- Side access
- 883.3sqm block