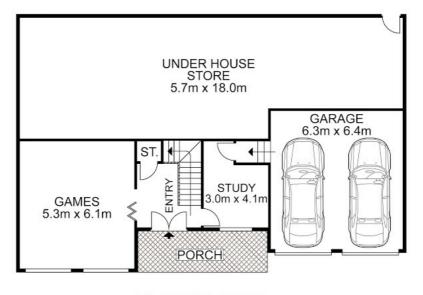

## **UPPER LEVEL**

**ENTRY LEVEL** 

Disclaimer: Please note this floor plan is for marketing purposes and is to be used as a guide only. All dimensions are estimates only and may not be exact measurements.

#### Features Include:

- Boasting four generously proportioned bedrooms with built in robes & ceiling fans
- The master suite includes a walk in robe, ceiling fan & an ensuite
- Study
- Multiple living areas throughout the home include formal living, family, dining and a games room
- Balcony access from the formal lounge room has views of the adjacent nature reserves
- Well appointed kitchen with ample cupboard & bench space
- Pantry
- Stainless steel appliances
- Dishwasher
- Breakfast bar overlooking meals area
- Bright & airy main bathroom with a bathtub
- Separate toilet
- Laundry includes cupboard space & backyard access
- Ducted air conditioning

#### Security system including alarm

- Gas outlets
- Enormous under house storage
- Expansive undercover alfresco is perfect for entertaining family & friends
- Entertaining section perfectly designed for a fire pit
- Stunning inground swimming pool with waterfall feature
- Established & manicured gardens in a low maintenance backyard
- Double garage with remote & internal access
- Side access
- 883.3sqm block