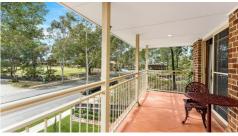

#### Features Include:

- Boasting four generously proportioned bedrooms with built in robes & ceiling fans
- The master suite includes a walk in robe, ceiling fan & an ensuite
- Study
- Multiple living areas throughout the home include formal living, family, dining and a games room
- Balcony access from the formal lounge room has views of the adjacent nature reserves
- Well appointed kitchen with ample cupboard & bench space
- Pantry
- Stainless steel appliances
- Dishwasher
- Breakfast bar overlooking meals area
- Bright & airy main bathroom with a bathtub
- Separate toilet
- Laundry includes cupboard space & backyard access
- Ducted air conditioning