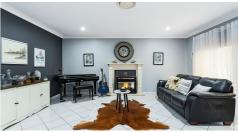

#### Features Include:

- Boasting four generously proportioned bedrooms with built in robes & ceiling fans
- The master suite includes a walk in robe, ceiling fan & an ensuite
- Study
- Multiple living areas throughout the home include formal living, family, dining and a games room
- Balcony access from the formal lounge room has views of the adjacent nature reserves
- Well appointed kitchen with ample cupboard & bench space
- Pantry
- Stainless steel appliances
- Dishwasher
- Breakfast bar overlooking meals area
- Bright & airy main bathroom with a bathtub
- Separate toilet
- Laundry includes cupboard space & backyard access
- Ducted air conditioning