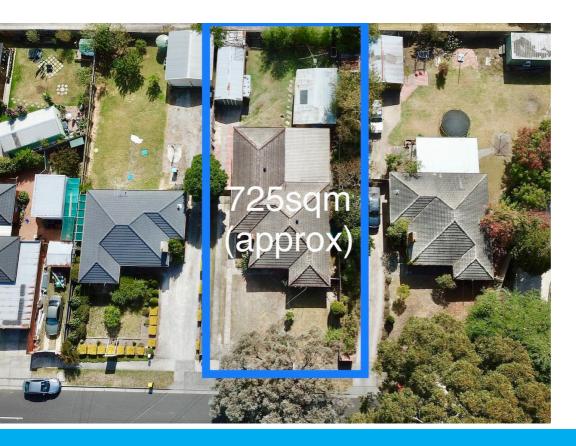

## PACKED WITH POTENTIAL IN PRIME LOCATION

A chance to secure a property on a fairly flat parcel of land on 725sqm (approx.). Perfect for investors and developers. On offer a 3 bedroom, 1 bathroom/toilet and 2 car space property.